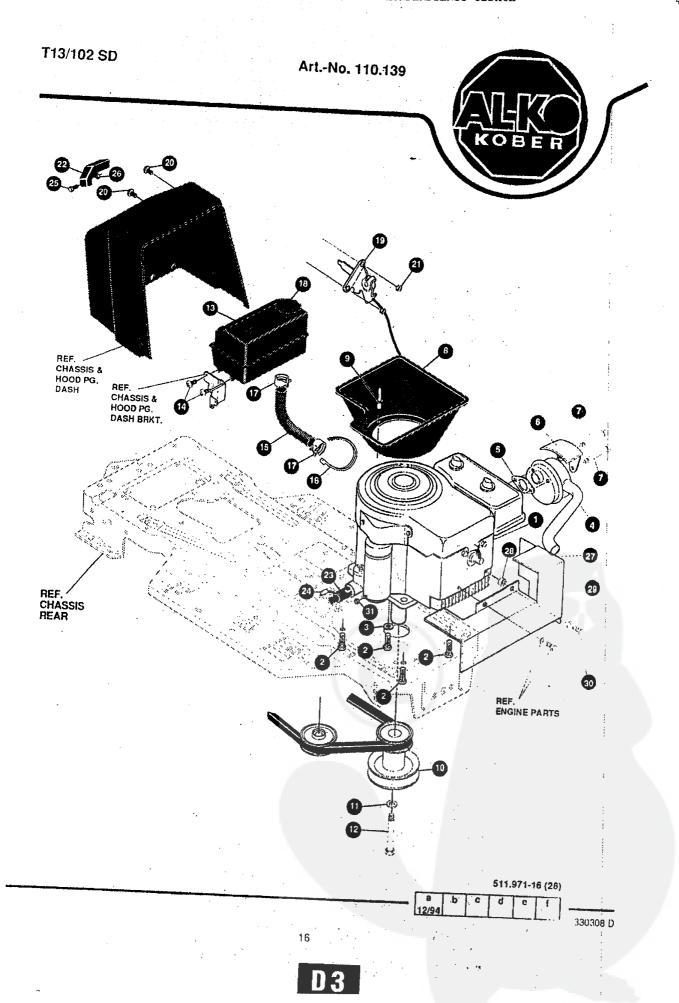

T13/102 SD = T12,5/102 Art.-No. 110.139

511.971 (28)

Art.-No. 110.139

| KEY#     | PART#                    | DESCRIPTION                                                         | QTY |
|----------|--------------------------|---------------------------------------------------------------------|-----|
| 1        | P138326203-853           | BRACKET, HOOD, LF, G21/22/23/24                                     | 1   |
| 2 .      | P138326204-853           | BRACKET,HOOD, LF, G19/21/22/23                                      | . 1 |
| 3        | P138313541-853           | BRACKET, FRONT AXLE                                                 | . 1 |
| 4        | P13856030                | BRACKET, FRONT AXLE<br>SCREW, 5/16-18 X .75WDFLLK                   | . 5 |
| 5        | P13855273                | NUT, 5/16-18 WDFLLKLRG, WHIZ                                        | . 5 |
| 6        | P138300440               | GUIDE, BELT, RIDER                                                  | . 1 |
| 7        | P1381498                 | NUT, 5/16-18 REGHEXCTRLK                                            |     |
| 8        | P138308207               | BOLT, 625 X 2.18 HHSH, 1/2-13                                       |     |
| 9<br>10  | P138309008               | NUT. 1/2-13 HEXJAM CTREK                                            |     |
| 11       | P138180138<br>P1382483   | SCREW, 3/8-16 X 3.00 HHC                                            | 2   |
| 12       |                          | WASHER, .39 ID X 1.25 D X .07 BELLVIL                               | 5.  |
| 15       | P1381499                 | NUT, 3/8-16 REGHXCTRLK                                              | 2   |
| 16       | P138300635               | GUIDE, BELT SHORT, 15" WHEEL                                        | 1   |
| 17       | P138124824<br>P138271190 | NUT, 5/16-18 HEXJAM                                                 | 1   |
| 18       | P138334794               | NUT, 3/8-16 HEXKEPS                                                 | 1   |
| 19       | P138318304               | DASH, W/O CHOKE, W/O AMM, T-PTO                                     | . 1 |
| 21       | P138155941               | SCREW, 1/4-14 X .75 PHPNHDTAP, BLACK                                | 4   |
| 22       | P138308459               | SCREW, 10-24 X .63 PHFLTMA                                          | 4   |
| 23       | P138328141               | NUT, #10-24 HXHDNYLK                                                | Ą   |
| 24       | P138328142               | BUMPER, HOOD/DASH, TOP & CORNER                                     |     |
| 25       | P138330086               | BUMPER, HOOD/DASH, SIDE STRIP                                       | 5   |
| 26       | P138329238               | HOOD, H25, LF/SF, MOLDED, LOUVERS<br>RIVET, POP 3/16 DIA X .75 LONG | 1 2 |
| 27       | P138330087               | S' GRILLE, G-23, MOLDED PLSTK                                       | 4   |
| 28       | P138325198               | LENS FOR G-23 'S' GRILLE                                            | 1   |
| 29       | P138324909-853           | SUPPORT, STEERING/PTO, LF                                           |     |
| 30       | P13840886                | SCREW, 1/4-20 X .38 WAHHTAP                                         | - 1 |
| 31       | P138326320-853           | BRACKET, DASH/TANK, LF, RH                                          | . 4 |
| 32       | P138180020               | SCREW, 1/4-20 X .75 HHC                                             |     |
| 33       | P13B1502                 | NUT, 1/4-20 REGHEXCTRLK                                             |     |
| 34       | P138326321-853           | BRACKET, DASH/TANK, LF, LH                                          | 1   |
| 35       | P138180020               | SCREW, 1/4-20 X .75 HHC                                             | 1   |
| 36       | P1381502                 | NUT, 1/4-20 REGHEXCTRLK                                             | ;   |
| 37       | P138326640-853           | SUPPORT, LOWER DASH, STEEL                                          | 1   |
| 38 .     | P138327039-853           | DASH, SUPPORT BRACKET, STEEL                                        |     |
| 39       | P138180020               | SCREW, 1/4-20 X .75 HHC                                             |     |
| 40       | P1381502                 | NUT, 1/4-20 REGHEXCTRLK                                             | . 5 |
| 41       | P138323044               | PIN, CLEVIS .500 X .49/.51 LONG                                     | 2   |
| 42       | P138326522               | BEARING HOOD, .505 ID X .625 OD X 1.12 FL                           | 2   |
| 43       | P1388260                 | PIN, HAIR .091 DIA X 1.66 LONG                                      | 2   |
| 44       | P138311094               | LANYARD, HOOD, 11.75 LONG, H15, VANG                                | . 1 |
| 45       | P13849050                | SCREW. 1/4-10 X .75 PHPNTAP                                         | 1   |
| 46       | P138304784               | SPRING, HOOD LATCH                                                  | 1   |
| 47       | P138330847               | STEERING WHEEL                                                      | 1   |
| 48       | P138317509               | SPACER, SLEEVE .760 X 1.16 X .875                                   | 1   |
| 49       | P138456378               | PIN, SPRING, 250 DIA X 2.00 LONG                                    | . 1 |
| 50       | P13846763                | RIVET, POP .187 DIA X .450 LONG                                     | 3   |
| 51       | P13835497                | SCREW, 5/16-18 X .50 WAHHTAP                                        | .2  |
| 52       | P13840886                | SCREW, 1/4-20 X .38 WAHHTAP                                         | .8  |
| -55      | P138333225               | RIVET, POP 3/16 DIA X 1.0 LONG                                      | .2  |
| 56<br>67 | P1381501                 | WASHER, FLAT .203 X .56 X .040                                      | 2   |
| 57       | P138402220               | FOIL, LENS REFLECTOR, G-23                                          | 1   |
|          | P138336043               | PARTS MANUAL                                                        | 1 - |
|          | P138336068               | OPERATOR'S MANUAL                                                   | 1   |
|          |                          |                                                                     |     |