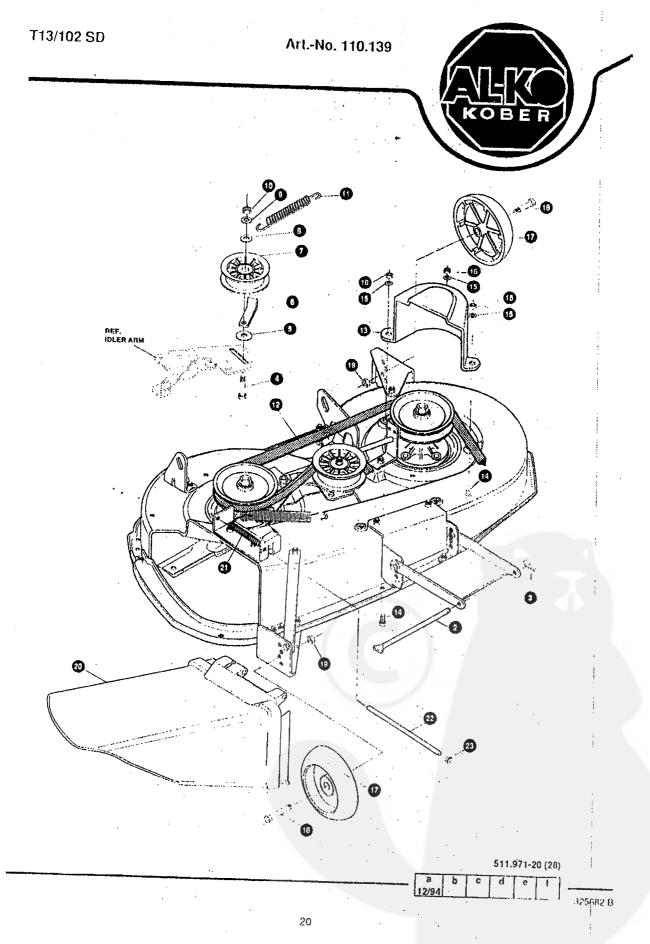

|     |

SEE ENGINE MANUAL

511.971-17 (28)



Art.-No. 110.139





511.971-19 (28)

a b c d c (



Art.-No. 110.139



| KEY#                         | PART#                                                                                                                                                                                                                                                                                                                          | DESCRIPTION