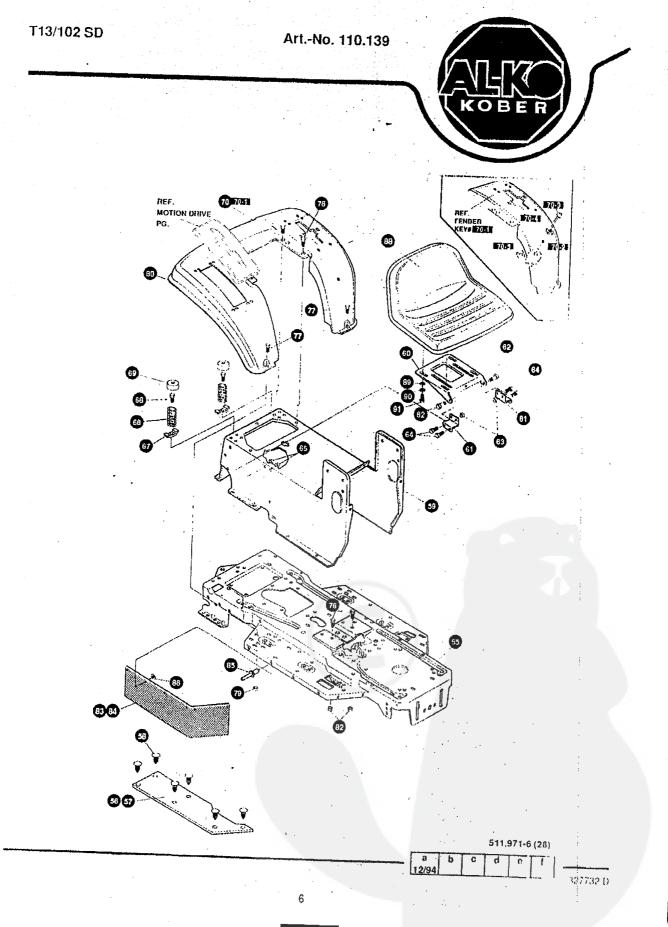

511.971-5 (28)

| a     | b | C | d | C | f |
|-------|---|---|---|---|---|
| 10/93 |   |   |   |   |   |
|       |   |   |   |   |   |

Art.-No. 110.139

| KEY#     | PART#                  | DESCRIPTION                                                                            | QTY      |
|----------|------------------------|----------------------------------------------------------------------------------------|----------|
| 55       | P138335851-860         | FRAME, LF, DRILLED, P920/F4360                                                         | 1        |
| 56       | P138310006             | FOOT PAD, RH, 22.12 LONG, DYNA, F-5                                                    |          |
| 57       | P138310005             | FOOT PAD, LH, 22,12 LONG, DYNA, F-5                                                    | . 1      |
| 58       | P138309235             | FASTENER, RATCHET, BLACK                                                               | . 12     |
| 59       | P138327575-860         | CONSOLE, NON-WALK THRU, LF, SOF                                                        | 1        |
| 60       | P13858367-860          | PLATE, SEAT, F5, SF, LF<br>BRACKET, F-5, SEAT SUPPORT                                  | . i      |
|          | P138310660-860         | BRACKET, F-5, SEAT SUPPORT                                                             | 2        |
| 62       | P13820507              | BOLT, 437 X 156 HHSH, 5/16-18<br>NUT, 5/16-18 REGHEXCTRLK<br>SCREW, 5/16-18 X 63 WAHHC | 2        |
| 63       | P1381498               | NUT, 5/16-18 REGHEXCTRLK                                                               | 2        |
| 64       | P13848901              | SCREW, 5/16-18 X .63 WAHHC                                                             | . 4      |
| 65       | P1381498               | NUT, 5/16-18 REGHEXCTRLK                                                               | 4        |
| 66       | P13857153              | SPHING, SEAT 2.63 LONG 1.49 OD BLACK                                                   | 9        |
| 67       | P1381341               | CLAMP, SPRG 1.17"ID                                                                    | 2        |
| 68       | P13844811              | SCREW, 1/4-20 X .75 WAHHTAP                                                            | . 2      |
| 69 .     | P13856907              | COVEH, SEAT SPRING, 1.5 ID X 1.0 LONG                                                  | 2        |
| 70       |                        | ASSEMBLY, FENDER, F5, LF, SOF, SUSP                                                    | 1        |
| 70-1     | P138332185-860         | FENDER, F5, SUS, LF,S OF                                                               | 1        |
| 70-2     | P1389239               | SCREW 5/16-18 X 56 PHPNMA                                                              | 1        |
| 70-3     | P138439455             | SCREW, 5/16-18 X .56 PHPNMA                                                            | 1        |
| 70-4     | P138301551             | WASHER, 344 (D X 1.50 D X 09                                                           | 1        |
| 70-5     | P138120373             | NUT, 5/16-18 SQUARE                                                                    | . 1      |
| 76       | P138995346             | NUT, 5/16-18 SQUARE<br>SCREW, 1/4-20 X 50 WAHHTAP                                      | 4        |
| 77<br>70 | P138126385             | BULL 5/16-18 X 2 25 CARRIN                                                             | <b>^</b> |
| 79<br>80 | P13855273              | NUT, 5/16-18 WDFLLKLRG WHIZ                                                            | .2       |
| 81       | P13855023              | TRIM, STRIP, BLACK—SMALL, W/ ADH                                                       | .77.5"   |
| 82       | P138180079             | SCREW, 5/16-18 X 1.00 HHC                                                              | . 2      |
| 83       | P1381498               | NUT, 5/16-18 REGHEXCTRLK                                                               | 2        |
| 84       | P138305386             | SKIRT, TUV, LF, RUBBER, 7 X 28.03                                                      | . 1      |
| 85       | P138305354             | SKIRT, TUV, LF, RUBBER, 7 X 15.64                                                      | 1        |
| 86       | P138329238<br>P1381501 | HIVE I POP 3/16 DIA X 75 FONG                                                          | 10       |
| 88       | P138310384             | WASHER, FLAT .203 X .56 X .040                                                         | 10       |
| 89       | P138120393             | OFU PAINTING OF A SALE OF HOLE                                                         | 3        |
| 90       | P138120638             | WASHER, FLAT .344 X .69 X .065                                                         | 4        |
| 91       | P138180077             | WASHER, HVSPTLK 328 X 60 X 69                                                          | . 4      |
|          | 1 100100017            | SCREW, 5/16-18 X .75 HHC                                                               | 4        |