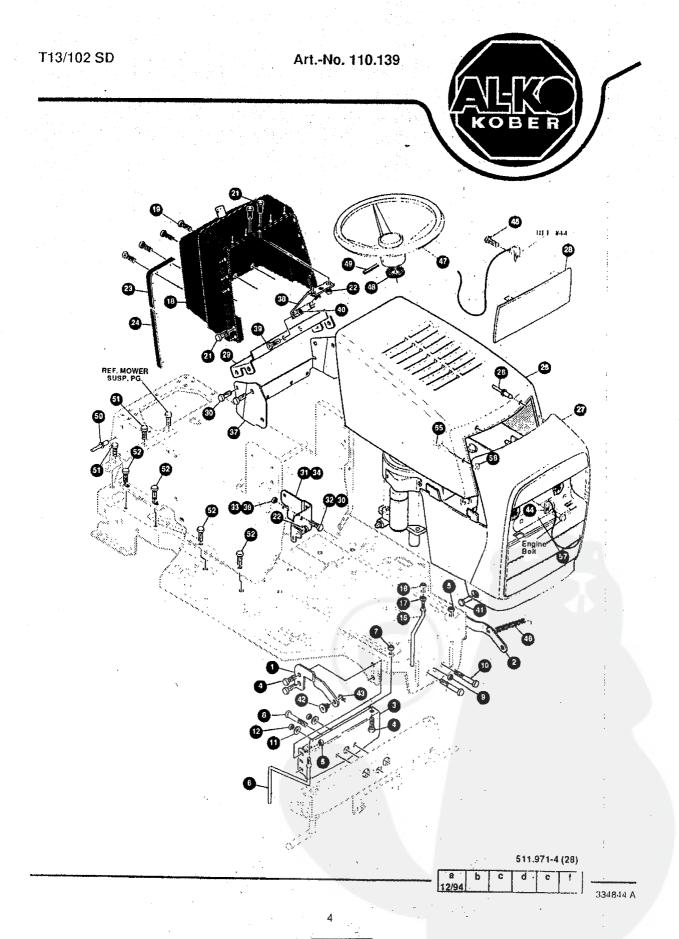

T13/102 SD = T12,5/102 Art.-No. 110.139

511.971 (28)

Art.-No. 110.139

| KEY#     | PART#                    | DESCRIPTION                                                         | QTY |
|----------|--------------------------|---------------------------------------------------------------------|-----|
| 1        | P138326203-853           | BRACKET, HOOD, LF, G21/22/23/24                                     | 1   |
| 2 .      | P138326204-853           | BRACKET,HOOD, LF, G19/21/22/23                                      | . 1 |
| 3        | P138313541-853           | BRACKET, FRONT AXLE                                                 | . 1 |
| 4        | P13856030                | BRACKET, FRONT AXLE<br>SCREW, 5/16-18 X .75WDFLLK                   | . 5 |
| 5        | P13855273                | NUT, 5/16-18 WDFLLKLRG, WHIZ                                        | . 5 |
| 6        | P138300440               | GUIDE, BELT, RIDER                                                  | . 1 |
| 7        | P1381498                 | NUT, 5/16-18 REGHEXCTRLK                                            |     |
| 8        | P138308207               | BOLT, 625 X 2.18 HHSH, 1/2-13                                       |     |
| 9<br>10  | P138309008               | NUT. 1/2-13 HEXJAM CTREK                                            |     |
| 11       | P138180138<br>P1382483   | SCREW, 3/8-16 X 3.00 HHC                                            | 2   |
| 12       |                          | WASHER, .39 ID X 1.25 D X .07 BELLVIL                               | 5.  |
| 15       | P1381499                 | NUT, 3/8-16 REGHXCTRLK                                              | 2   |
| 16       | P138300635               | GUIDE, BELT SHORT, 15" WHEEL                                        | 1   |
| 17       | P138124824<br>P138271190 | NUT, 5/16-18 HEXJAM                                                 | 1   |
| 18       | P138334794               | NUT, 3/8-16 HEXKEPS                                                 | 1   |
| 19       | P138318304               | DASH, W/O CHOKE, W/O AMM, T-PTO                                     | . 1 |
| 21       | P138155941               | SCREW, 1/4-14 X .75 PHPNHDTAP, BLACK                                | 4   |
| 22       | P138308459               | SCREW, 10-24 X .63 PHFLTMA                                          | 4   |
| 23       | P138328141               | NUT, #10-24 HXHDNYLK                                                | Ą   |
| 24       | P138328142               | BUMPER, HOOD/DASH, TOP & CORNER                                     |     |
| 25       | P138330086               | BUMPER, HOOD/DASH, SIDE STRIP                                       | 5   |
| 26       | P138329238               | HOOD, H25, LF/SF, MOLDED, LOUVERS<br>RIVET, POP 3/16 DIA X .75 LONG | 1 2 |
| 27       | P138330087               | S' GRILLE, G-23, MOLDED PLSTK                                       | 4   |
| 28       | P138325198               | LENS FOR G-23 'S' GRILLE                                            | 1   |
| 29       | P138324909-853           | SUPPORT, STEERING/PTO, LF                                           |     |
| 30       | P13840886                | SCREW, 1/4-20 X .38 WAHHTAP                                         | - 1 |
| 31       | P138326320-853           | BRACKET, DASH/TANK, LF, RH                                          | . 4 |
| 32       | P138180020               | SCREW, 1/4-20 X .75 HHC                                             |     |
| 33       | P13B1502                 | NUT, 1/4-20 REGHEXCTRLK                                             |     |
| 34       | P138326321-853           | BRACKET, DASH/TANK, LF, LH                                          | 1   |
| 35       | P138180020               | SCREW, 1/4-20 X .75 HHC                                             | 1   |
| 36       | P1381502                 | NUT, 1/4-20 REGHEXCTRLK                                             | ;   |
| 37       | P138326640-853           | SUPPORT, LOWER DASH, STEEL                                          | 1   |
| 38 .     | P138327039-853           | DASH, SUPPORT BRACKET, STEEL                                        |     |
| 39       | P138180020               | SCREW, 1/4-20 X .75 HHC                                             |     |
| 40       | P1381502                 | NUT, 1/4-20 REGHEXCTRLK                                             | . 5 |
| 41       | P138323044               | PIN, CLEVIS .500 X .49/.51 LONG                                     | 2   |
| 42       | P138326522               | BEARING HOOD, .505 ID X .625 OD X 1.12 FL                           | 2   |
| 43       | P1388260                 | PIN, HAIR .091 DIA X 1.66 LONG                                      | 2   |
| 44       | P138311094               | LANYARD, HOOD, 11.75 LONG, H15, VANG                                | . 1 |
| 45       | P13849050                | SCREW. 1/4-10 X .75 PHPNTAP                                         | 1   |
| 46       | P138304784               | SPRING, HOOD LATCH                                                  | 1   |
| 47       | P138330847               | STEERING WHEEL                                                      | 1   |
| 48       | P138317509               | SPACER, SLEEVE .760 X 1.16 X .875                                   | 1   |
| 49       | P138456378               | PIN, SPRING, 250 DIA X 2.00 LONG                                    | . 1 |
| 50       | P13846763                | RIVET, POP .187 DIA X .450 LONG                                     | 3   |
| 51       | P13835497                | SCREW, 5/16-18 X .50 WAHHTAP                                        | .2  |
| 52       | P13840886                | SCREW, 1/4-20 X .38 WAHHTAP                                         | .8  |
| -55      | P138333225               | RIVET, POP 3/16 DIA X 1.0 LONG                                      | .2  |
| 56<br>67 | P1381501                 | WASHER, FLAT .203 X .56 X .040                                      | 2   |
| 57       | P138402220               | FOIL, LENS REFLECTOR, G-23                                          | 1   |
|          | P138336043               | PARTS MANUAL                                                        | 1 - |
|          | P138336068               | OPERATOR'S MANUAL                                                   | 1   |
|          |                          |                                                                     |     |