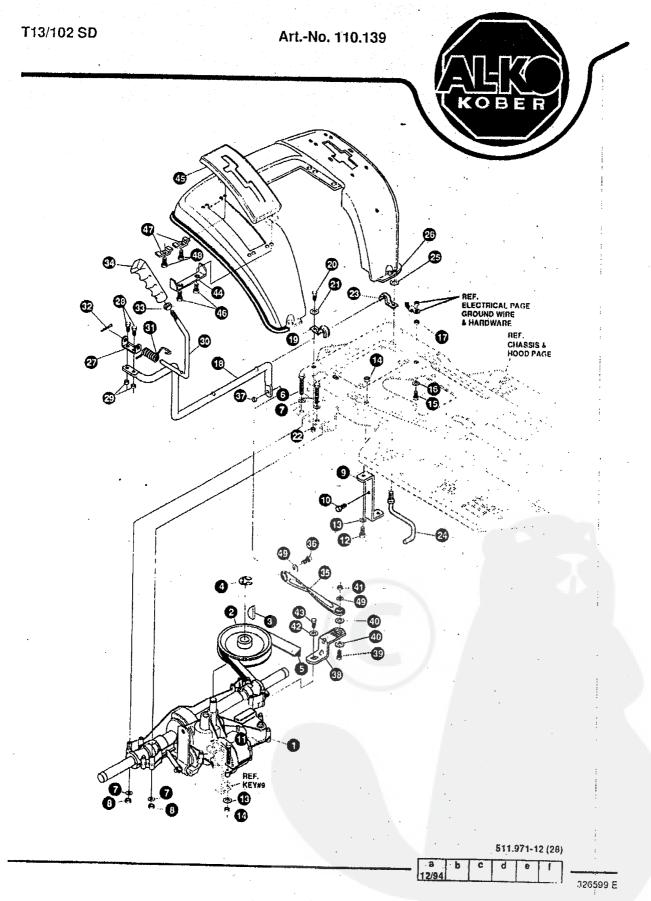

|          |
|            |                          | The same of the state of the same of the s |          |

ORDER INDIVIDUAL PARTS - ASSEMBLY NOT AVAILABLE

511.971-9 (28)



P138121222 P138333903 P138300340 P138321837

Art.-No. 110.139





511.971-11 (28)

e 12/94



Art.-No. 110.139



|          |                          | . •                                                         |            |
|----------|--------------------------|-------------------------------------------------------------|------------|
| KEY#     | PART#                    | DESCRIPTION                                                 | QTY        |
| 1        | A                        | TRANSAXLE, P940-6, 2WS, LF, SF                              | 1          |
| 2        | P138302745               | PULLEY, 6.6 OD, V4L, T/A                                    | •          |
| 3        | P13850795                | KEY, HI-PHO 60675 DIA X .187 Wh                             | 1          |
| 4<br>5   | P13822053                | HING, RETEX .58 X .035 TRU 5100-62