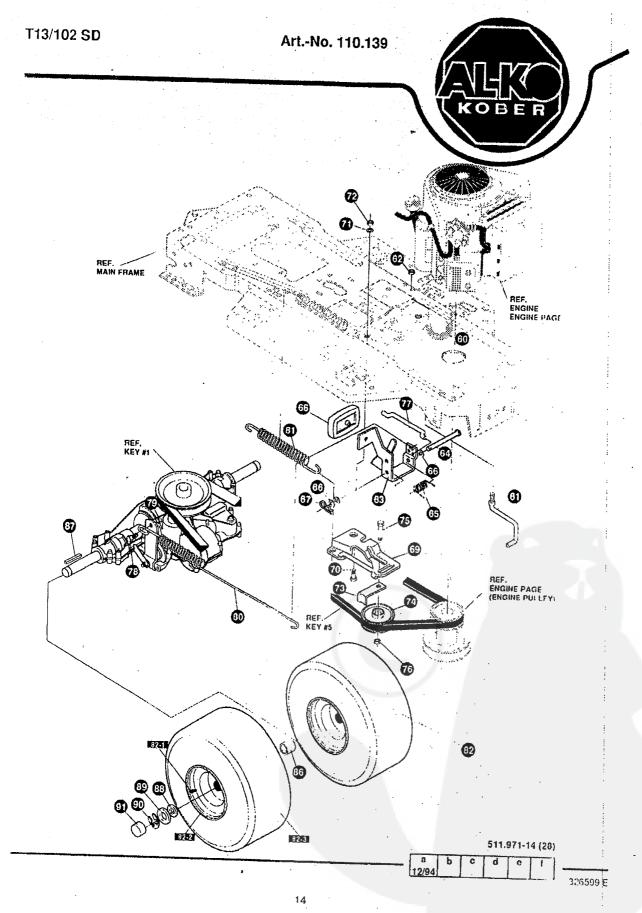

| •          |
| 45       | P138311209               | BRACKET, COVER, F-5, FNDR SHIFT                             |            |
| 46       | P138311331               | COVER, PLASTIC, LF, P930/F4360-6                            |            |
| 47       | P1381341                 | SCREW, 1/4-15 X .44/.53 HILOHHWA                            |            |
| 48       | P138311331               | CLAMP, SPRG, 1.17"ID                                        |            |
| 49       | P138120394               | SCREW, 1/4-15 X .44/.53 HILOHHWA                            |            |
|          |                          | WASHER, FLAT .406 X .81 X .065                              |            |

<sup>^</sup> CONTACT YOUR NEAREST TRANSAXLE DEALER FOR PARTS & SERVICE



Art.-No. 110.139



| KEY# | PART#      | DESCRIPTION                                                                                                                                      |
|------|------------|--------------------------------------------------------------------------------------------------------------------------------------------------|
| 60   | P138321514 | SPRING, DRAG LINK BIAS                                                                                                                           |
| 61   | P138304016 | GUIDE BELT BH                                                                                                                                    |
| 62   | P1381498   | GUIDE, BELT, RH<br>NUT, 5/16-18 REGHEXCTRLK