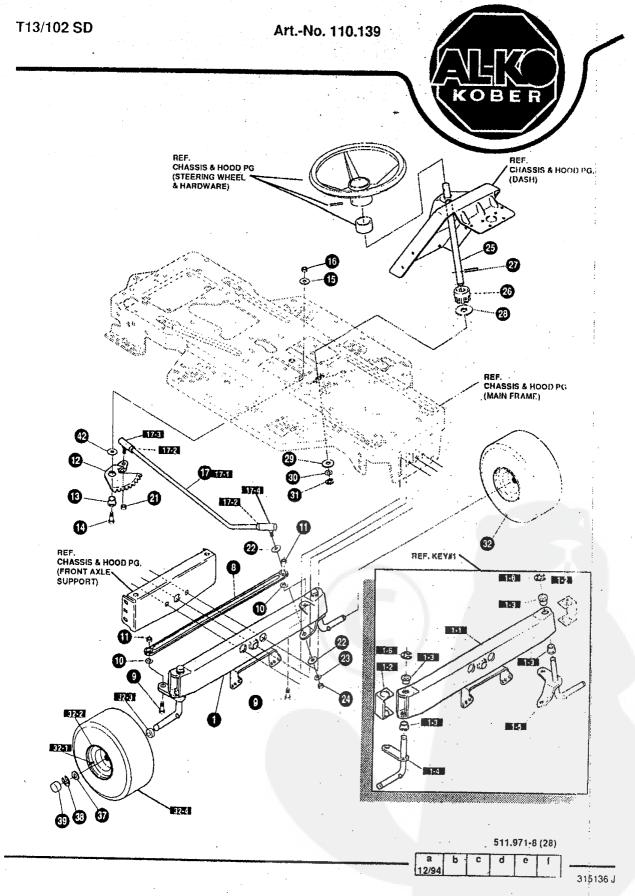

| 10       |
| 88       | P138310384             | WASHER, FLAT .203 X .56 X .040                                                         | 10       |
| 89       | P138120393             | OFU PAINTING OF A SALE OF HOLE                                                         | 3        |
| 90       | P138120638             | WASHER, FLAT .344 X .69 X .065                                                         | 4        |
| 91       | P138180077             | WASHER, HVSPTLK 328 X 60 X 69                                                          | . 4      |
|          | 1 100100017            | SCREW, 5/16-18 X .75 HHC                                                               | 4        |

<sup>\*</sup> ORDER INDIVIDUAL PARTS - ASSEMBLY NOT AVAILABLE

511.971-7 (28)



Art.-No. 110.139



| KEY#       | PART#                    | DESCRIPTION