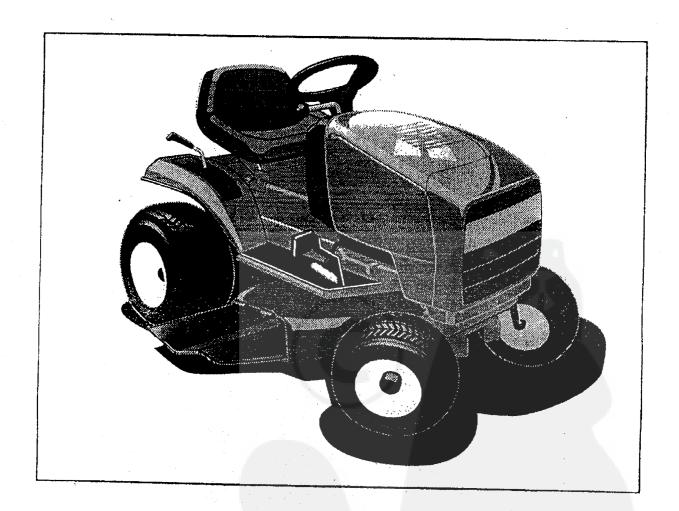

T13/102 SD = T12,5/102 Art.-No. 110.139

511.971 (28)

Art.-No. 110.139

| KEY#     | PART#                    | DESCRIPTION                                                         | QTY |
|----------|--------------------------|---------------------------------------------------------------------|-----|
| 1        | P138326203-853           | BRACKET, HOOD, LF, G21/22/23/24                                     | 1   |
| 2 .      | P138326204-853           | BRACKET,HOOD, LF, G19/21/22/23                                      | . 1 |
| 3        | P138313541-853           | BRACKET, FRONT AXLE                                                 | . 1 |
| 4        | P13856030                | BRACKET, FRONT AXLE<br>SCREW, 5/16-18 X .75WDFLLK                   | . 5 |
| 5        | P13855273                | NUT, 5/16-18 WDFLLKLRG, WHIZ                                        | . 5 |
| 6        | P138300440               | GUIDE, BELT, RIDER                                                  | . 1 |
| 7        | P1381498                 | NUT, 5/16-18 REGHEXCTRLK                                            |     |
| 8        | P138308207               | BOLT, 625 X 2.18 HHSH, 1/2-13                                       |     |
| 9<br>10  | P138309008               | NUT. 1/2-13 HEXJAM CTREK                                            |     |
| 11       | P138180138<br>P1382483   | SCREW, 3/8-16 X 3.00 HHC                                            | 2   |
| 12       |                          | WASHER, .39 ID X 1.25 D X .07 BELLVIL                               | 5.  |
| 15       | P1381499                 | NUT, 3/8-16 REGHXCTRLK                                              | 2   |
| 16       | P138300635               | GUIDE, BELT SHORT, 15" WHEEL                                        | 1   |
| 17       | P138124824<br>P138271190 | NUT, 5/16-18 HEXJAM                                                 | 1   |
| 18       | P138334794               | NUT, 3/8-16 HEXKEPS                                                 | 1   |
| 19       | P138318304               | DASH, W/O CHOKE, W/O AMM, T-PTO                                     | . 1 |
| 21       | P138155941               | SCREW, 1/4-14 X .75 PHPNHDTAP, BLACK                                | 4   |
| 22       | P138308459               | SCREW, 10-24 X .63 PHFLTMA                                          | 4   |
| 23       | P138328141               | NUT, #10-24 HXHDNYLK                                                | Ą   |
| 24       | P138328142               | BUMPER, HOOD/DASH, TOP & CORNER                                     |     |
| 25       | P138330086               | BUMPER, HOOD/DASH, SIDE STRIP                                       | 5   |
| 26       | P138329238               | HOOD, H25, LF/SF, MOLDED, LOUVERS<br>RIVET, POP 3/16 DIA X .75 LONG | 1 2 |
| 27       | P138330087               | S' GRILLE, G-23, MOLDED PLSTK                                       | 4   |
| 28       | P138325198               | LENS FOR G-23 'S' GRILLE                                            | 1   |
| 29       | P138324909-853           | SUPPORT, STEERING/PTO, LF                                           |     |
| 30       | P13840886                | SCREW, 1/4-20 X .38 WAHHTAP                                         | - 1 |
| 31       | P138326320-853           | BRACKET, DASH/TANK, LF, RH                                          | . 4 |
| 32       | P138180020               | SCREW, 1/4-20 X .75 HHC                                             |     |
| 33       | P13B1502                 | NUT, 1/4-20 REGHEXCTRLK                                             |     |
| 34       | P138326321-853           | BRACKET, DASH/TANK, LF, LH                                          | 1   |
| 35       | P138180020               | SCREW, 1/4-20 X .75 HHC                                             | 1   |
| 36       | P1381502                 | NUT, 1/4-20 REGHEXCTRLK                                             | ;   |
| 37       | P138326640-853           | SUPPORT, LOWER DASH, STEEL                                          | 1   |
| 38 .     | P138327039-853           | DASH, SUPPORT BRACKET, STEEL                                        |     |
| 39       | P138180020               | SCREW, 1/4-20 X .75 HHC                                             |     |
| 40       | P1381502                 | NUT, 1/4-20 REGHEXCTRLK                                             | . 5 |
| 41       | P138323044               | PIN, CLEVIS .500 X .49/.51 LONG                                     | 2   |
| 42       | P138326522               | BEARING HOOD, .505 ID X .625 OD X 1.12 FL                           | 2   |
| 43       | P1388260                 | PIN, HAIR .091 DIA X 1.66 LONG                                      | 2   |
| 44       | P138311094               | LANYARD, HOOD, 11.75 LONG, H15, VANG                                | . 1 |
| 45       | P13849050                | SCREW. 1/4-10 X .75 PHPNTAP                                         | 1   |
| 46       | P138304784               | SPRING, HOOD LATCH                                                  | 1   |
| 47       | P138330847               | STEERING WHEEL                                                      | 1   |
| 48       | P138317509               | SPACER, SLEEVE .760 X 1.16 X .875                                   | 1   |
| 49       | P138456378               | PIN, SPRING, 250 DIA X 2.00 LONG                                    | . 1 |
| 50       | P13846763                | RIVET, POP .187 DIA X .450 LONG                                     | 3   |
| 51       | P13835497                | SCREW, 5/16-18 X .50 WAHHTAP                                        | .2  |
| 52       | P13840886                | SCREW, 1/4-20 X .38 WAHHTAP                                         | .8  |
| -55      | P138333225               | RIVET, POP 3/16 DIA X 1.0 LONG                                      | .2  |
| 56<br>67 | P1381501                 | WASHER, FLAT .203 X .56 X .040                                      | 2   |
| 57       | P138402220               | FOIL, LENS REFLECTOR, G-23                                          | 1   |
|          | P138336043               | PARTS MANUAL                                                        | 1 - |
|          | P138336068               | OPERATOR'S MANUAL                                                   | 1   |
|          |                          |                                                                     |     |