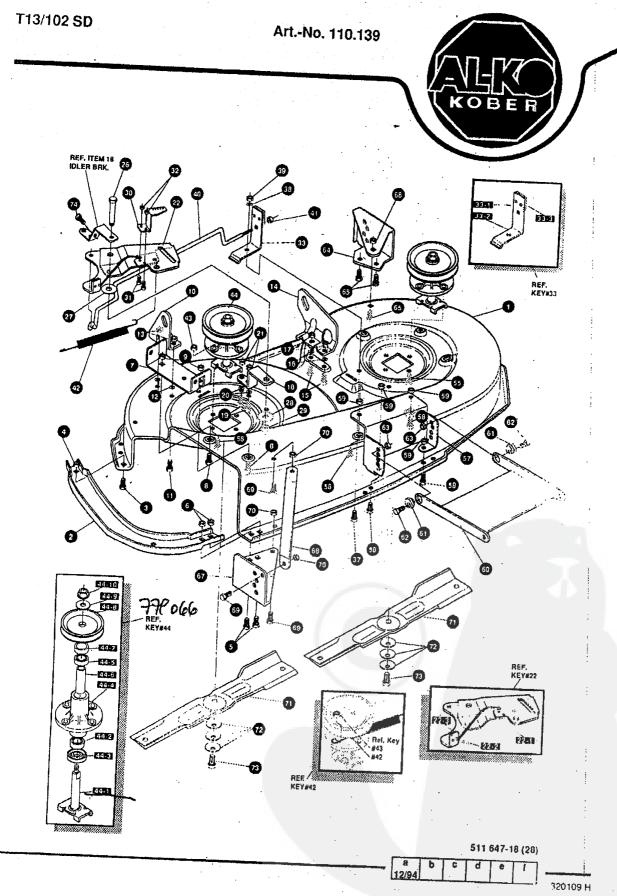

|     |

SEE ENGINE MANUAL

511.971-17 (28)



Art.-No. 110.139





511.971-19 (28)

a b c d c (



Art.-No. 110.139



| KEY#                         | PART#                                                                                                                                                                                                                                                                                                                          | DESCRIPTION