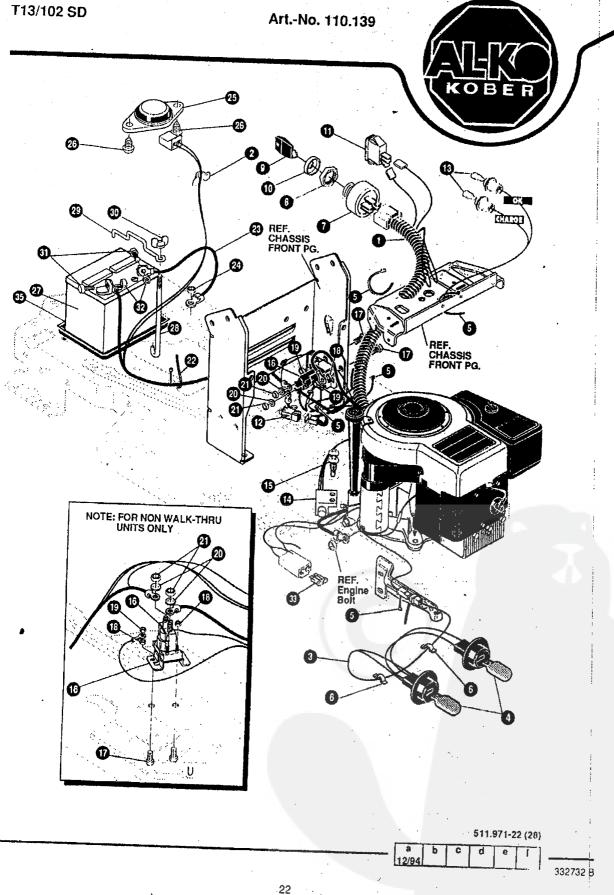

T13/102 SD = T12,5/102 Art.-No. 110.139

511.971 (28)

Art.-No. 110.139

| KEY#     | PART#                    | DESCRIPTION                                                         | QTY |
|----------|--------------------------|---------------------------------------------------------------------|-----|
| 1        | P138326203-853           | BRACKET, HOOD, LF, G21/22/23/24                                     | 1   |
| 2 .      | P138326204-853           | BRACKET,HOOD, LF, G19/21/22/23                                      | . 1 |
| 3        | P138313541-853           | BRACKET, FRONT AXLE                                                 | . 1 |
| 4        | P13856030                | BRACKET, FRONT AXLE<br>SCREW, 5/16-18 X .75WDFLLK                   | . 5 |
| 5        | P13855273                | NUT, 5/16-18 WDFLLKLRG, WHIZ                                        | . 5 |
| 6        | P138300440               | GUIDE, BELT, RIDER                                                  | . 1 |
| 7        | P1381498                 | NUT, 5/16-18 REGHEXCTRLK                                            |     |
| 8        | P138308207               | BOLT, 625 X 2.18 HHSH, 1/2-13                                       |     |
| 9<br>10  | P138309008               | NUT. 1/2-13 HEXJAM CTREK                                            |     |
| 11       | P138180138<br>P1382483   | SCREW, 3/8-16 X 3.00 HHC                                            | 2   |
| 12       |                          | WASHER, .39 ID X 1.25 D X .07 BELLVIL                               | 5.  |
| 15       | P1381499                 | NUT, 3/8-16 REGHXCTRLK                                              | 2   |
| 16       | P138300635               | GUIDE, BELT SHORT, 15" WHEEL                                        | 1   |
| 17       | P138124824<br>P138271190 | NUT, 5/16-18 HEXJAM                                                 | 1   |
| 18       | P138334794               | NUT, 3/8-16 HEXKEPS                                                 | 1   |
| 19       | P138318304               | DASH, W/O CHOKE, W/O AMM, T-PTO                                     | . 1 |
| 21       | P138155941               | SCREW, 1/4-14 X .75 PHPNHDTAP, BLACK                                | 4   |
| 22       | P138308459               | SCREW, 10-24 X .63 PHFLTMA                                          | 4   |
| 23       | P138328141               | NUT, #10-24 HXHDNYLK                                                | Ą   |
| 24       | P138328142               | BUMPER, HOOD/DASH, TOP & CORNER                                     |     |
| 25       | P138330086               | BUMPER, HOOD/DASH, SIDE STRIP                                       | 5   |
| 26       | P138329238               | HOOD, H25, LF/SF, MOLDED, LOUVERS<br>RIVET, POP 3/16 DIA X .75 LONG | 1 2 |
| 27       | P138330087               | S' GRILLE, G-23, MOLDED PLSTK                                       | 4   |
| 28       | P138325198               | LENS FOR G-23 'S' GRILLE                                            | 1   |
| 29       | P138324909-853           | SUPPORT, STEERING/PTO, LF                                           |     |
| 30       | P13840886                | SCREW, 1/4-20 X .38 WAHHTAP                                         | - 1 |
| 31       | P138326320-853           | BRACKET, DASH/TANK, LF, RH                                          | . 4 |
| 32       | P138180020               | SCREW, 1/4-20 X .75 HHC                                             |     |
| 33       | P13B1502                 | NUT, 1/4-20 REGHEXCTRLK                                             |     |
| 34       | P138326321-853           | BRACKET, DASH/TANK, LF, LH                                          | 1   |
| 35       | P138180020               | SCREW, 1/4-20 X .75 HHC                                             | 1   |
| 36       | P1381502                 | NUT, 1/4-20 REGHEXCTRLK                                             | ;   |
| 37       | P138326640-853           | SUPPORT, LOWER DASH, STEEL                                          | 1   |
| 38 .     | P138327039-853           | DASH, SUPPORT BRACKET, STEEL                                        |     |
| 39       | P138180020               | SCREW, 1/4-20 X .75 HHC                                             |     |
| 40       | P1381502                 | NUT, 1/4-20 REGHEXCTRLK                                             | . 5 |
| 41       | P138323044               | PIN, CLEVIS .500 X .49/.51 LONG                                     | 2   |
| 42       | P138326522               | BEARING HOOD, .505 ID X .625 OD X 1.12 FL                           | 2   |
| 43       | P1388260                 | PIN, HAIR .091 DIA X 1.66 LONG                                      | 2   |
| 44       | P138311094               | LANYARD, HOOD, 11.75 LONG, H15, VANG                                | . 1 |
| 45       | P13849050                | SCREW. 1/4-10 X .75 PHPNTAP                                         | 1   |
| 46       | P138304784               | SPRING, HOOD LATCH                                                  | 1   |
| 47       | P138330847               | STEERING WHEEL                                                      | 1   |
| 48       | P138317509               | SPACER, SLEEVE .760 X 1.16 X .875                                   | 1   |
| 49       | P138456378               | PIN, SPRING, 250 DIA X 2.00 LONG                                    | . 1 |
| 50       | P13846763                | RIVET, POP .187 DIA X .450 LONG                                     | 3   |
| 51       | P13835497                | SCREW, 5/16-18 X .50 WAHHTAP                                        | .2  |
| 52       | P13840886                | SCREW, 1/4-20 X .38 WAHHTAP                                         | .8  |
| -55      | P138333225               | RIVET, POP 3/16 DIA X 1.0 LONG                                      | .2  |
| 56<br>67 | P1381501                 | WASHER, FLAT .203 X .56 X .040                                      | 2   |
| 57       | P138402220               | FOIL, LENS REFLECTOR, G-23                                          | 1   |
|          | P138336043               | PARTS MANUAL                                                        | 1 - |
|          | P138336068               | OPERATOR'S MANUAL                                                   | 1   |
|          |                          |                                                                     |     |