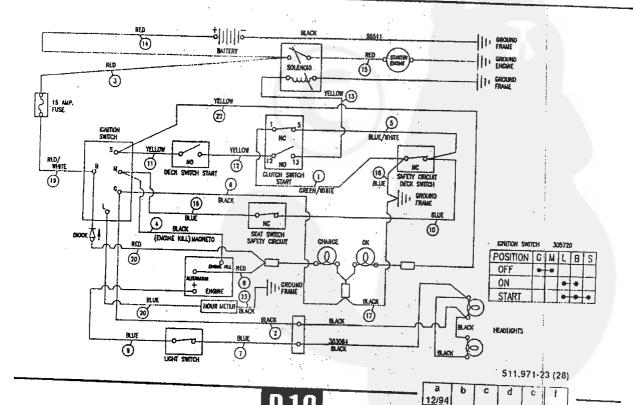

|
| 32<br>35 | P138271172             |                                                                                                                                                                                                                            |     |
| 33       | P13891895              | TRAY - BATTERY1                                                                                                                                                                                                            | !   |
|          |                        |                                                                                                                                                                                                                            |     |