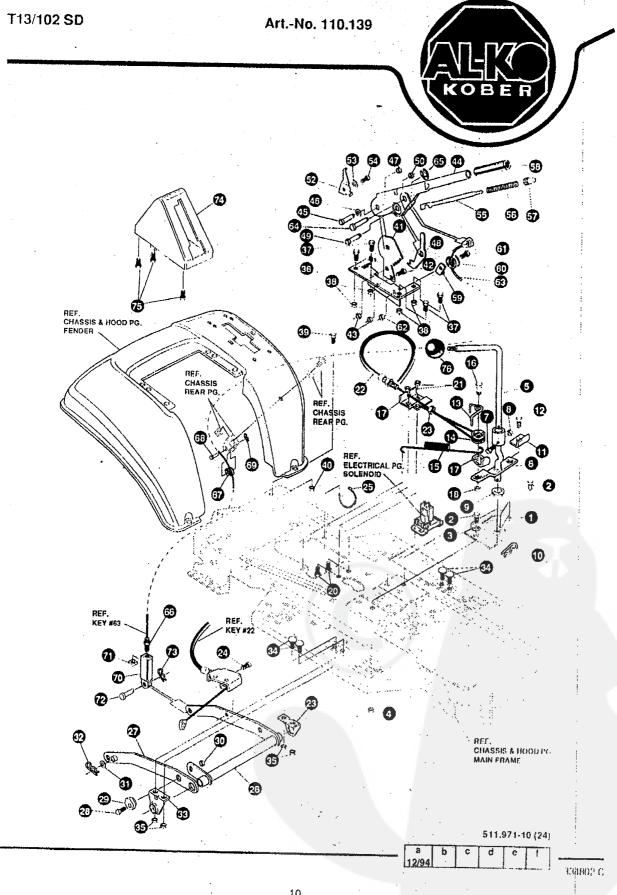

T13/102 SD = T12,5/102 Art.-No. 110.139

511.971 (28)

Art.-No. 110.139

| KEY#     | PART#                    | DESCRIPTION                                                         | QTY |
|----------|--------------------------|---------------------------------------------------------------------|-----|
| 1        | P138326203-853           | BRACKET, HOOD, LF, G21/22/23/24                                     | 1   |
| 2 .      | P138326204-853           | BRACKET,HOOD, LF, G19/21/22/23                                      | . 1 |
| 3        | P138313541-853           | BRACKET, FRONT AXLE                                                 | . 1 |
| 4        | P13856030                | BRACKET, FRONT AXLE<br>SCREW, 5/16-18 X .75WDFLLK                   | . 5 |
| 5        | P13855273                | NUT, 5/16-18 WDFLLKLRG, WHIZ                                        | . 5 |
| 6        | P138300440               | GUIDE, BELT, RIDER                                                  | . 1 |
| 7        | P1381498                 | NUT, 5/16-18 REGHEXCTRLK                                            |     |
| 8        | P138308207               | BOLT, 625 X 2.18 HHSH, 1/2-13                                       |     |
| 9<br>10  | P138309008               | NUT. 1/2-13 HEXJAM CTREK                                            |     |
| 11       | P138180138<br>P1382483   | SCREW, 3/8-16 X 3.00 HHC                                            | 2   |
| 12       |                          | WASHER, .39 ID X 1.25 D X .07 BELLVIL                               | 5.  |
| 15       | P1381499                 | NUT, 3/8-16 REGHXCTRLK                                              | 2   |
| 16       | P138300635               | GUIDE, BELT SHORT, 15" WHEEL                                        | 1   |
| 17       | P138124824<br>P138271190 | NUT, 5/16-18 HEXJAM                                                 | 1   |
| 18       | P138334794               | NUT, 3/8-16 HEXKEPS                                                 | 1   |
| 19       | P138318304               | DASH, W/O CHOKE, W/O AMM, T-PTO                                     | . 1 |
| 21       | P138155941               | SCREW, 1/4-14 X .75 PHPNHDTAP, BLACK                                | 4   |
| 22       | P138308459               | SCREW, 10-24 X .63 PHFLTMA                                          | 4   |
| 23       | P138328141               | NUT, #10-24 HXHDNYLK                                                | Ą   |
| 24       | P138328142               | BUMPER, HOOD/DASH, TOP & CORNER                                     |     |
| 25       | P138330086               | BUMPER, HOOD/DASH, SIDE STRIP                                       | 5   |
| 26       | P138329238               | HOOD, H25, LF/SF, MOLDED, LOUVERS<br>RIVET, POP 3/16 DIA X .75 LONG | 1 2 |
| 27       | P138330087               | S' GRILLE, G-23, MOLDED PLSTK                                       | 4   |
| 28       | P138325198               | LENS FOR G-23 'S' GRILLE                                            | 1   |
| 29       | P138324909-853           | SUPPORT, STEERING/PTO, LF                                           |     |
| 30       | P13840886                | SCREW, 1/4-20 X .38 WAHHTAP                                         | - 1 |
| 31       | P138326320-853           | BRACKET, DASH/TANK, LF, RH                                          | . 4 |
| 32       | P138180020               | SCREW, 1/4-20 X .75 HHC                                             |     |
| 33       | P13B1502                 | NUT, 1/4-20 REGHEXCTRLK                                             |     |
| 34       | P138326321-853           | BRACKET, DASH/TANK, LF, LH                                          | 1   |
| 35       | P138180020               | SCREW, 1/4-20 X .75 HHC                                             | 1   |
| 36       | P1381502                 | NUT, 1/4-20 REGHEXCTRLK                                             | ;   |
| 37       | P138326640-853           | SUPPORT, LOWER DASH, STEEL                                          | 1   |
| 38 .     | P138327039-853           | DASH, SUPPORT BRACKET, STEEL                                        |     |
| 39       | P138180020               | SCREW, 1/4-20 X .75 HHC                                             |     |
| 40       | P1381502                 | NUT, 1/4-20 REGHEXCTRLK                                             | . 5 |
| 41       | P138323044               | PIN, CLEVIS .500 X .49/.51 LONG                                     | 2   |
| 42       | P138326522               | BEARING HOOD, .505 ID X .625 OD X 1.12 FL                           | 2   |
| 43       | P1388260                 | PIN, HAIR .091 DIA X 1.66 LONG                                      | 2   |
| 44       | P138311094               | LANYARD, HOOD, 11.75 LONG, H15, VANG                                | . 1 |
| 45       | P13849050                | SCREW. 1/4-10 X .75 PHPNTAP                                         | 1   |
| 46       | P138304784               | SPRING, HOOD LATCH                                                  | 1   |
| 47       | P138330847               | STEERING WHEEL                                                      | 1   |
| 48       | P138317509               | SPACER, SLEEVE .760 X 1.16 X .875                                   | 1   |
| 49       | P138456378               | PIN, SPRING, 250 DIA X 2.00 LONG                                    | . 1 |
| 50       | P13846763                | RIVET, POP .187 DIA X .450 LONG                                     | 3   |
| 51       | P13835497                | SCREW, 5/16-18 X .50 WAHHTAP                                        | .2  |
| 52       | P13840886                | SCREW, 1/4-20 X .38 WAHHTAP                                         | .8  |
| -55      | P138333225               | RIVET, POP 3/16 DIA X 1.0 LONG                                      | .2  |
| 56<br>67 | P1381501                 | WASHER, FLAT .203 X .56 X .040                                      | 2   |
| 57       | P138402220               | FOIL, LENS REFLECTOR, G-23                                          | 1   |
|          | P138336043               | PARTS MANUAL                                                        | 1 - |
|          | P138336068               | OPERATOR'S MANUAL                                                   | 1   |
|          |                          |                                                                     |     |