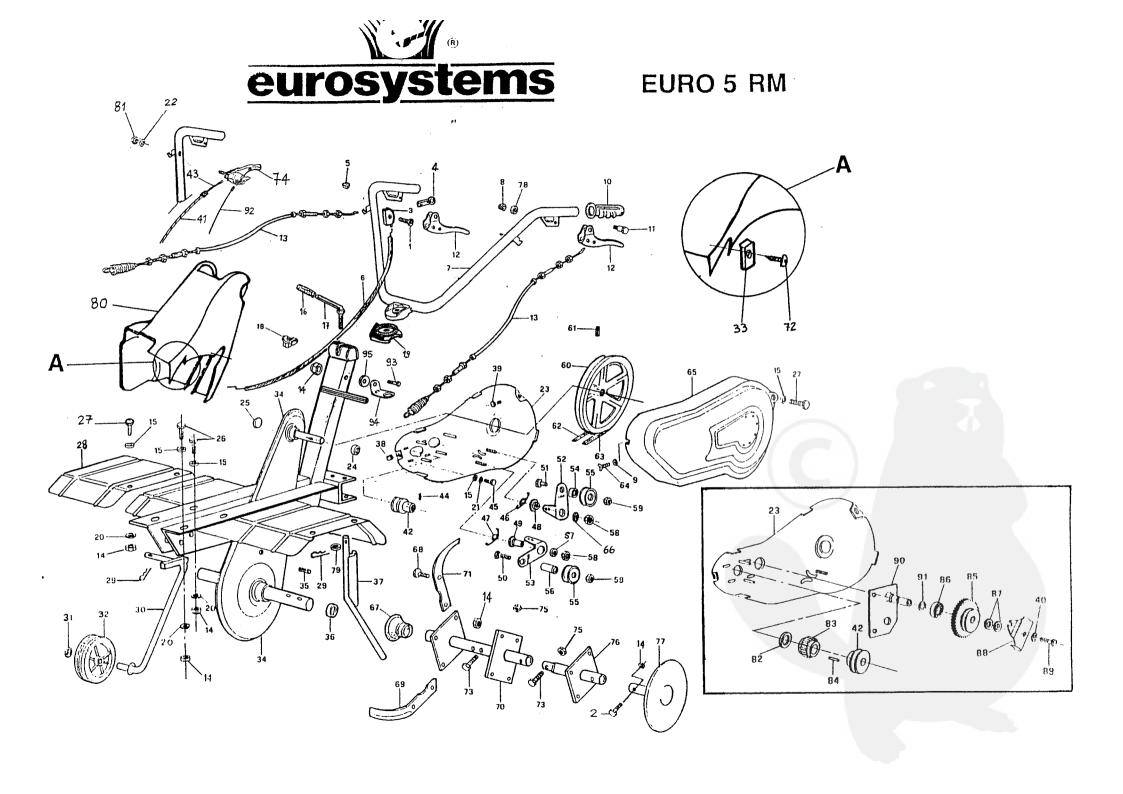

\$

EURO 5 RM

| 1  | 86.2350.000           |
|----|-----------------------|
| 2  | 86.2783.000           |
| 3  | 26.0010.241           |
| 4  | 26.0010.221           |
| 5  | 81.4548.000           |
| 6  | 26.1050.209           |
| 7  | 36.0010.112 ●         |
| -  | 36.0010.116           |
| 8  | 81.4530.080           |
| 9  | 84.3619.000           |
| 10 | 23.1050.906           |
| 11 | 26.0010.216           |
| 12 | 26.0050.258           |
| 13 | 36.0010.120           |
| 14 | 81.4588.000           |
| 15 | 84.3685.000           |
| 16 | 82.8407.000           |
| 17 | 22.0010.202           |
| 18 | 22.0010.213           |
| 19 | 22.0010.280           |
| 20 | 84.3708.000           |
| 21 | 84.3667.000           |
| 22 | 84.3570.00 <u>0</u> △ |
| 23 | 36.0005.182           |
| 24 | 80.2052.000           |
| 25 | 80.1910.000           |
| 26 | 86.2845.000           |
| 27 | 86.2546.000           |
| 28 | 36.0015.063 DX        |
| -  | 36.0015.064 SX        |
| 29 | 85.1486.000           |
| 30 | 36.0012.130           |
| 31 | 84.3993.080           |
| 32 | 26.0050.904           |
| 33 | 81.4560.000           |
| 34 | 36.0005.097           |
| 35 | 85.2520.000           |
| 36 | 80.2095.010           |

| 37  | 36.0012.100    |
|-----|----------------|
| 38  | 80.8990.000    |
| 39  | 86.1998.500    |
| 40  | 84.3570.000    |
| 41  | 27.0010.070 △  |
| 42  | 36.0020.110    |
| 43  | 27.0010.071 🛆  |
| 44  | 86.2010.000    |
| 45  | 86.2439.070    |
| 46  | 36.0005.952 ●  |
| 47  | 36.0005.950    |
| 48  | 36.0005.217 ●  |
| .49 | 36.0005.215    |
| 50  | 86.3997.100    |
| 51  | 86.3750.000 ●  |
| 52  | 36.0005.233 ●  |
| 53  | 36.0005.230    |
| 54  | 36.0005.212 ●  |
| 55  | 26.0005.906    |
| 56  | 36.0005.210    |
| 57  | 84.3812.000    |
| 58  | 81.4645.000    |
| 59. | 81.4703.000    |
| 60  | 36.0005.200    |
| 61  | 85.1287.000    |
| 62  | 32.1005.189    |
| 63  | 36.0005.190    |
| 64  | 86.2070.000    |
| 65  | 36.0005.900 O  |
| -   | 36.0005.906    |
| 66  | 36.0005.220    |
| 67  | 36.0015.900    |
| 68  | 86.2669.000    |
| 69  | 36.0015.230 DX |
| 70  | 36.0015.200    |
| 71  | 36.0015.232 SX |
| 72  | 86.3988.200    |
| 73  | 86.3427.000    |

| 74 | 82.8472.100 | Δ |
|----|-------------|---|
| 75 | 81.4642.000 |   |
| 76 | 36.0015.204 |   |
| 77 | 36.0015.208 |   |
| 78 | 84.3605.010 |   |
| 79 | 84.3994.000 |   |
| 80 | 36.0005.910 |   |
| -  | 36.0005.920 |   |
| 81 | 81.4545.000 | Δ |
| 82 | 27.0011.943 |   |
| 83 | 36.0020.118 | • |
| 84 | 36.0020.120 | • |
| 85 | 36.0020.114 | • |
| 86 | 81.2523.050 | • |
| 87 | 34.1012.363 | • |
| 88 | 36.0005.170 | • |
| 89 | 86.1998.000 | • |
| 90 | 36.0005.162 | • |
| 91 | 80.1102.000 | • |
| 92 | 27.0023.478 | Δ |
| 93 | 86.3040.000 |   |
| 94 | 36.0010.130 |   |
| 95 | 32.1010.901 |   |
|    |             |   |

- RETROMARCIA
  REVERSE DRIVE
  RÜCKWÄRTSGANG
  MARCHE ARRIERE
- O GIALLO YELLOW GELB - JAUNE
- ROSSO RED ROT - ROUGE
- △ MOTORE ROBIN
- ▲ MOTORE BRIGGS & ST.

DATA 03/99