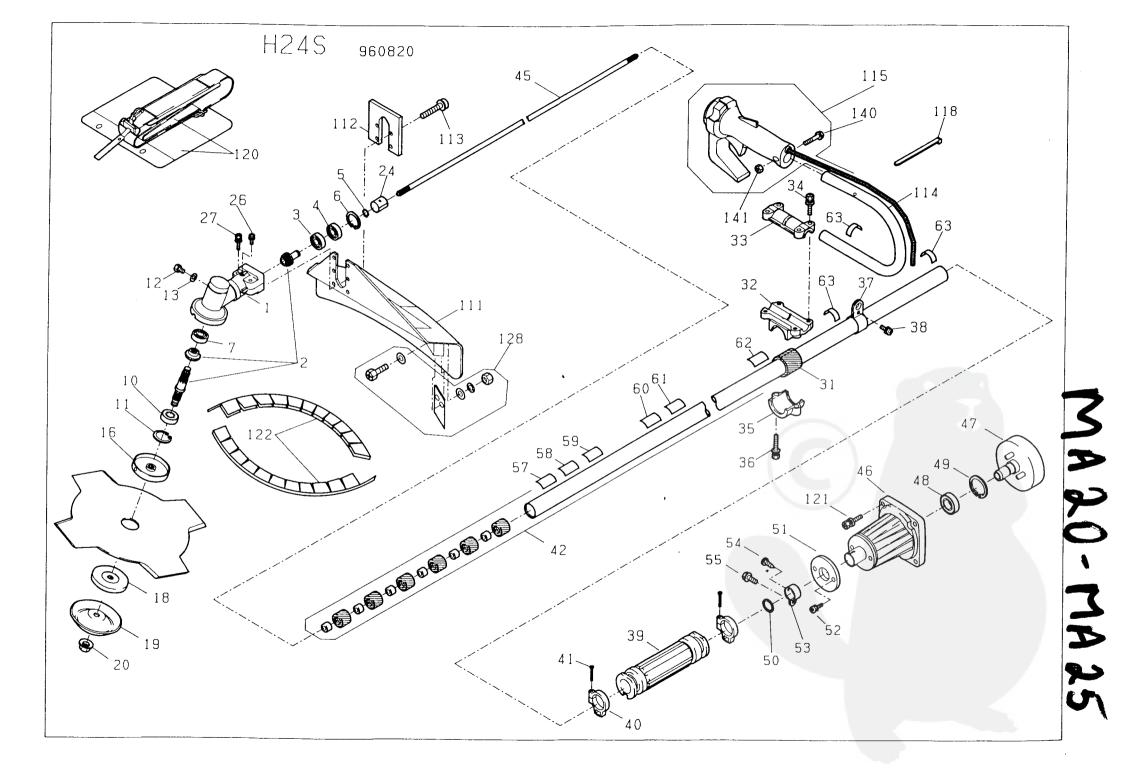

## PARTS LIST

GEAR CASE ASS'Y

PINION BEARING

PINION BEARING

GEAR CASE

GEAR ASS'Y

STOP RING

STOP RING

STOP RING

CAP CUTTER

STABILIZER

BLADE NUT

COLLAR

SCREW

BOLT

BOLT

BOLT

SCREW

BAND

SCREW

GEAR BEARING

SHAFT BEARING

OIL HOLE BOLT

HOLDER CUTTER

HANDLE DAMPER

HANDLE HOLDER

HANDLE HOLDER

HANDLE HOLDER

HANDOL GRIP

DRIVE SHAFT

CLUTCH DRUM

STOP RING

STOP RING

SCREW

SCREW

BOLT

LABEL

LABEL

LABEL

LABEL

LABEL

LABEL

LABEL

SCREW

SAFETY GUARD

CLUTCH HOUSING

CLUTCH BEARING

HOUSING HOLDER

CLUTCH HOUSING CAP

HANGER STRAP STEM

DRIVE SHAFT HOUSING ASS'Y

CLUTCH HOUSING ASS'Y

OIL HOLE PACKING

CODE No.

1666939

1656235

1667117

1666378

0018180

No.

1

2

3

4

5

6

7

10

11

12

13

16

18

19

20

24

26

27

31

32

33

34

35

36

37

38

39

40

41

42

45

46

47

48

49

50

51

52

53

54

55

57

58

59

60

61

62

63

111

112

113

46-55

PARTS LIST MODEL H24S 2 / 2

|            | · · ·              | ARTS UST MODEL H24S    |     |                | 2 / 2          |
|------------|--------------------|------------------------|-----|----------------|----------------|
| No.        | CODE No.           | NAME                   | QTY | REMARKS        |                |
|            |                    |                        |     | SIZE           | ORIGINAL MODEL |
| 114        | 1665793            | HANDLE                 | 1   |                | H26S           |
| 115        | 1655821            | THROTTLE LEVER ASS'Y   | 1   |                | H26S           |
| 118<br>120 | 0080360<br>1667186 | BAND<br>Harness Ass'y  | 2   |                | H26            |
| 121        | 0018060            | BOLT                   | 4   | $M6 \times 20$ |                |
| 122        | 1666953            | PROTECTER              | 2   |                |                |
| 123        | 1654104            | WRENCH                 | 1   |                | F-5            |
| 124<br>128 | 1654103<br>1665880 | SPANNER<br>Blade ASS'Y |     | 10×8           |                |
| 140        | 1655775            | SCREW                  | 1   | M5×30          | H26            |
| 141        | 0030080            | NUT                    | l i | M5             |                |
|            |                    |                        |     |                |                |
|            |                    |                        |     |                |                |
|            |                    |                        |     |                |                |
|            |                    |                        | 1   |                |                |
|            |                    |                        |     |                |                |
|            |                    |                        |     |                |                |
|            |                    |                        |     |                |                |
|            |                    |                        |     |                |                |
|            |                    |                        |     |                |                |
|            |                    |                        |     | ĺ              |                |
|            |                    |                        |     |                | j              |
|            |                    |                        |     | (P) 4          |                |
|            |                    |                        |     |                |                |
|            | 2                  |                        |     | <u></u>        |                |
|            |                    |                        |     |                |                |
|            |                    |                        |     |                |                |
|            |                    |                        |     |                |                |
|            |                    |                        |     |                | ~ 7            |
|            |                    |                        |     | I              | MA 20          |
|            |                    |                        |     |                |                |
|            | •                  |                        |     |                |                |
|            |                    |                        |     |                |                |
|            |                    |                        |     |                |                |
|            |                    |                        |     |                | 9              |
|            |                    |                        |     | 1              | 6              |
|            |                    | •                      |     |                |                |
|            |                    |                        |     |                |                |
|            |                    |                        |     |                |                |
|            |                    |                        |     |                | 7              |
|            |                    |                        |     |                | <b>~</b>       |
|            |                    |                        |     |                |                |
|            |                    |                        |     |                | Э              |
|            |                    |                        |     |                |                |
|            |                    |                        |     |                |                |
|            |                    |                        |     |                | A 25           |
|            |                    |                        |     |                | - /            |
|            |                    |                        |     |                |                |