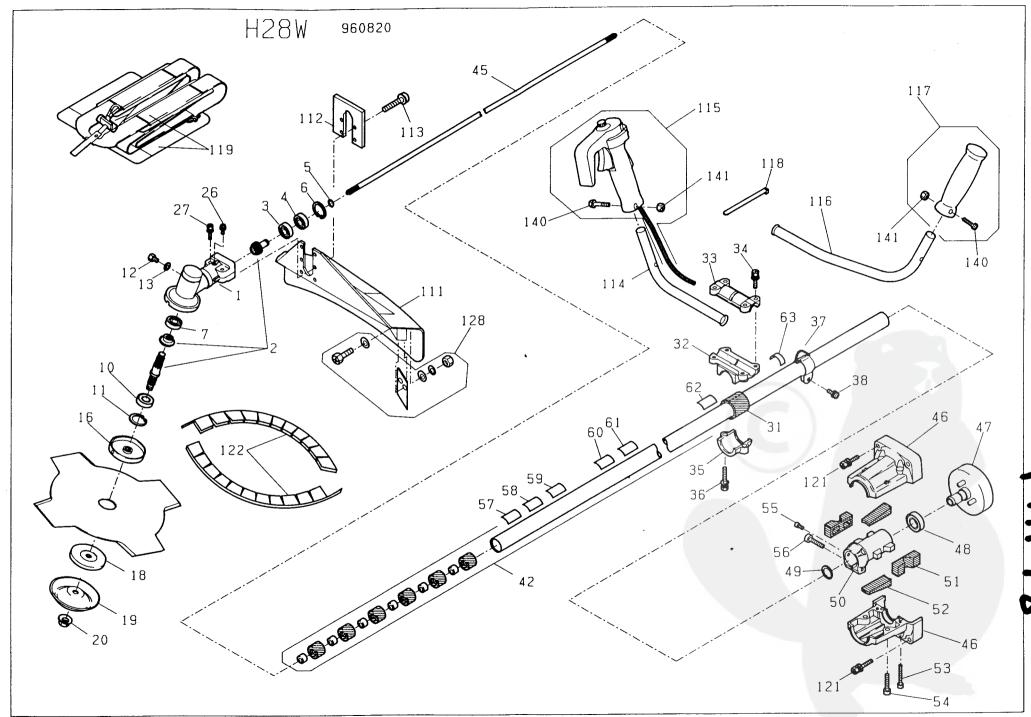

|       | P        | ARTS LIST MODEL H28W      |     | 1 / 2    |                |  |  |  |
|-------|----------|---------------------------|-----|----------|----------------|--|--|--|
| No.   | CODE No. | NAME                      | QTY | RE       | REMARKS        |  |  |  |
|       |          |                           |     | SIZE     | ORIGINAL MODEL |  |  |  |
| 1-27  | 1666947  | GEAR CASE ASS'Y           | 1   |          |                |  |  |  |
| 1     | 1666911  | GEAR CASE                 | 1   |          |                |  |  |  |
| 2     | 1667121  | GEAR ASS'Y                | 1   |          |                |  |  |  |
| 3     | 0045130  | PINION BEARING            | 1   | 1        | F-5            |  |  |  |
| 4     | 0045510  | PINION BEARING            | 1   |          | F-5            |  |  |  |
| 5     | 0082030  | STOP RING                 | 1   |          | F-5            |  |  |  |
| 6     | 0083170  | STOP RING                 | 1   |          | F-5            |  |  |  |
| 7     | 0045020  | GEAR BEARING              | 1   |          | F-5            |  |  |  |
| 10    | 0047030  | SHAFT BEARING             | 1   |          |                |  |  |  |
| 11    | 0083190  | STOP RING                 | 1   | ļ        |                |  |  |  |
| 12    | 0011000  | OIL HOLE BOLT             | 1   |          |                |  |  |  |
| 13    | 1664754  | OIL HOLE PACKING          | 1   |          | F-5            |  |  |  |
| 16    | 1666915  | HOLDER CUTTER             | 1   |          | F-5            |  |  |  |
| 18    | 1666916  | CAP CUTTER                | 1   | 1        |                |  |  |  |
| 19    | 1650957  | STABILIZER                | 1   |          | F-5            |  |  |  |
| 20    | 1666919  | BLADE NUT                 | 1   | M10 LEFT |                |  |  |  |
| 26    | 0024210  | SCREW                     | 1   | M5 × 10  |                |  |  |  |
| 27    | 0018120  | BOLT                      | 2   | M6 × 30  |                |  |  |  |
| 31    | 2041030  | HANDLE DAMPER             | 1   |          | F-5            |  |  |  |
| 32    | 1665431  | HANDLE HOLDER             | 1   |          | H26            |  |  |  |
| 33    | 1665429  | HANDLE HOLDER             | 1   |          | H26            |  |  |  |
| 34    | 0018120  | BOLT                      | 4   | M6 × 30  |                |  |  |  |
| 35    | 1665433  | HANDLE HOLDER             | 1   |          | H26            |  |  |  |
| 36    | 0018120  | BOLT                      | 2   | M6 × 30  |                |  |  |  |
| 37    | 2011073  | HANGER STRAP STEM         | 1   |          |                |  |  |  |
| 38    | 0018180  | SCREW                     | 1   | M5 × 16  |                |  |  |  |
| 42    | 1667127  | DRIVE SHAFT HOUSING ASS'Y | 1   |          |                |  |  |  |
| 45    | 1666942  | DRIVE SHAFT               | 1   |          | H26            |  |  |  |
| 46-56 | 1667112  | CLUTCH HOUSING ASS'Y      | 1   |          | F-53(F-19)     |  |  |  |
| 46    | 1667108  | CLUTCH HOUSING            | 1   |          | F-53(F-19)     |  |  |  |
| 47    | 2031000  | CLUTCH DRUM               | 1   |          | F-5            |  |  |  |
| 48    | 0046010  | CLUTCH BEARING            | 1   |          | F-5            |  |  |  |
| 49    | 0080610  | STOP RING                 | 1   |          | F-5            |  |  |  |
| 50    | 1666949  | CLUTCH HOUSING CORE       | 1   |          | F-53(F-19)     |  |  |  |
| 51    | 1652132  | HOUSING DAMPER            | 2   |          | F-53(F-19)     |  |  |  |
| 52    | 1652258  | HOUSING DAMPER            | 2   |          |                |  |  |  |
| 53    | 1652142  | HEX. SOCKET HEAD BOLT     | 2   | M5 × 30  |                |  |  |  |
| 54    | 1652141  | HEX. SOCKET HEAD BOLT     | 2   | M6 × 25  |                |  |  |  |
| 55    | 0017180  | BOLT                      | 1   | M5 × 12  |                |  |  |  |
| 56    | 0018120  | BOLT                      | 1   | M6 × 30  |                |  |  |  |
| 57    | 1655770  | LABEL                     | 1   |          | H26            |  |  |  |
| 58    | 3333015  | LABEL                     | 1   |          | H26            |  |  |  |
| 59    | 1655766  | LABEL                     | 1   |          |                |  |  |  |
| 60    | 1655768  | LABEL                     | 1   |          | H26            |  |  |  |
| 61    | 1655769  | LABEL                     | 1   |          | H26            |  |  |  |
| 63    | 1655772  | LABEL                     | 1   |          |                |  |  |  |
| 111   | 1667117  | SAFETY GUARD              | 1   |          | H26            |  |  |  |
| 112   | 1666378  | SAFETY GUARD HOLDER       | 1   |          | H26            |  |  |  |
| 113   | 0018180  | SCREW                     | 4   | M5×16    |                |  |  |  |
| 114   | 1665791  | HANDLE                    | 1   |          | H26W           |  |  |  |
| 115   | 1655820  | THROTTLE LEVER ASS'Y      | 1   |          | H26W           |  |  |  |
| 116   | 1665789  | HANDLE                    | 1   |          | H26W           |  |  |  |
| 117   | 1655825  | HANDLE GRIP ASS'Y         | 1   |          | H26W           |  |  |  |
| 118   | 0080360  | BAND                      | 2   |          | H26            |  |  |  |

This is available for the Brush Cutters & Hedge Trimmers shipped from Japan after April 1996.

|                                                      |                                                                                       | MHIS LIST MODEL H28W                                              | - <del>1</del>                       | 1                            |                    | 2 / 2    |
|------------------------------------------------------|---------------------------------------------------------------------------------------|-------------------------------------------------------------------|--------------------------------------|------------------------------|--------------------|----------|
| No.                                                  | CODE No.                                                                              | NAME                                                              | QTY                                  | SIZE                         | ARKS<br>ORIGINAL   | MODEL    |
| 119<br>121<br>122<br>123<br>124<br>128<br>140<br>141 | 1667187<br>0018120<br>1666953<br>1654104<br>16554103<br>1665880<br>1655775<br>0030080 | HARNESS ASS'Y BOLT PROTECTER WRENCH SPANNER BLADE ASS'Y SCREW NUT | 1<br>4<br>2<br>1<br>1<br>1<br>2<br>2 | M6 × 30  10 × 8  M5 × 30  M5 | H26W<br>F-5<br>H26 |          |
|                                                      |                                                                                       |                                                                   |                                      |                              |                    | スタイダ     |
|                                                      |                                                                                       |                                                                   |                                      |                              |                    | - Marine |