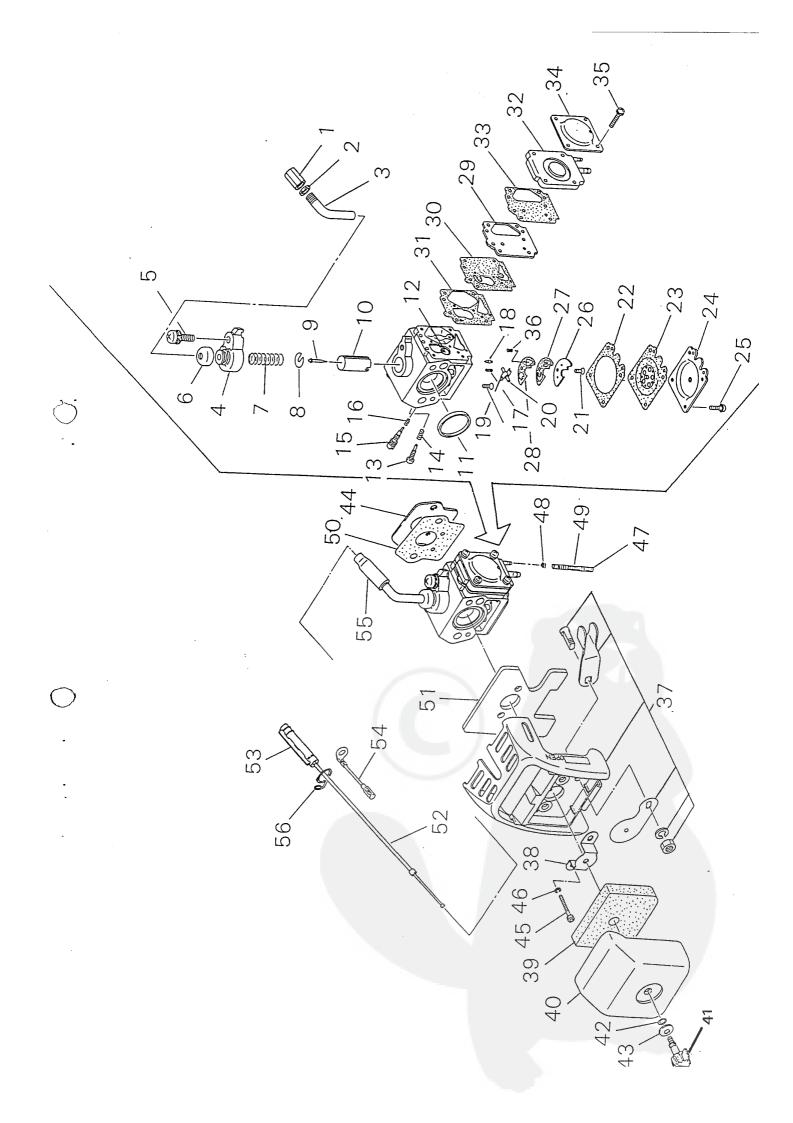

PARTS LIST Shindaiwa (Li38 lia0380P)

| Ref.No Part No. Part Name            | Q'ty | Unit<br>Price | Remark                                 |
|--------------------------------------|------|---------------|----------------------------------------|
| 6- 70139-81001 CARBURETOR ASSY       | 1    | 12,900        |                                        |
| 20019-81021 · CARBURETOR SUB ASSY    | 1    | 10,200        |                                        |
| 1 20055-81810 ··· CABLE ADJUSTER     | 1    | 680           |                                        |
| 2 20000-81260 ·· LOCK NUT            | 1    | 70            |                                        |
| 3 70107-81830 · · ADJUST PIPE        | 2    | 510           |                                        |
| 4 20019-81111 ·· BODY TOP COMP       | 1    | 3,010         |                                        |
| 5 20019-81120 ··· SCREW              | 1    | 40            |                                        |
| 6 20055-81130 ··· CAP                | 1    | 110           |                                        |
| 7 20000-81140 ··· SPRING THROTTLE    | 1    | 120           | ······                                 |
| 8 20000-81150 ·· SPRING RECEIVE      | 1    | 60            |                                        |
| 9 20019-81171 ··· JET NEEDLE         | 1    | 650           |                                        |
| 10 20019-81181 ·· THROTTLE VALVE     | 1    | 3,200         |                                        |
| 11 20019-81280 ·· RING GASKET        | 1    | 140           |                                        |
| 12 20019-81290 · · SCREEN            | 1    | 180           |                                        |
| 13 20019-81310 ·· SLOW STOP SCREW    | 1    | 110           | · · · · · · · · · · · · · · · · · · ·  |
| 14 72920-81820 · · SPRING            | 1    | 50            |                                        |
| 15 20070-81350 · · MAIN ADJUST SCREW | 1    | 710           |                                        |
| 16 20011-81360 ··· SPRING            | 1    | 50            | ······································ |
| 17 20040-81430 ·· SPRING             | 1    | 140           | <u> </u>                               |
| 18 20019-81440 ·· NEEDLE VALVE       | 1    | 610           |                                        |
| 19 20019-81450 ·· CONTROL LEVER      | 1    | 230           |                                        |
| 20 20011-81460 ·· PIN                | 1    | 120           | ······································ |
| 21 20011-81470 ··· SCREW             | 2    | 40            |                                        |
| 22 20019-81510 ··· GASKET            | 1    | 90            |                                        |
| 23 20019-81520 ·· DIAPHRAGM ASSY     | 1    | 1,150         |                                        |
| 24 20019-81530 ·· COVER DIAPHRAGM    | 1    | 350           |                                        |
| 25 20000-81540 ··· SCREW             | 4    | 30            |                                        |
| 26 20019-81560 ··· PLATE             | 1    | 280           |                                        |
| 27 20019-81570 ·· CHECK VALVE        | 1    | 320           |                                        |
| 28 20019-81580 ··· GASKET            | 1    | 110           | N.                                     |
| 29 20019-81610 ·· PUMP PLATE         | 1    | 180           |                                        |
| 30 20019-81620 ·· DIAPHRAGM PUMP     | 1    | 420           |                                        |
| 31 20019-81630 ·· GASKET             | 1    | 110           |                                        |
| 32 20019-81640 ·· PUMP COVER         |      | 850           |                                        |
| 33 20019-81660 ·· GASKET             | 1    | 110           |                                        |
| 34 20019-81670 ··· COVER DIAPHRAGM   | 1    | 430           |                                        |
| 35 20019-81680 ··· SCREW             | 4    | 40            |                                        |
| 36 20011-81680 ·· SPRING             | 1    | 100           |                                        |

 $\bigcirc$ 

.

-

| Ref.No. | Part No.    | Part Name               | Q'ty | Unit<br>Price | Remark                                 |
|---------|-------------|-------------------------|------|---------------|----------------------------------------|
| 6- 37   | 70135-81712 | · CLEANER BODY COMP     | 1    | 400           | ······································ |
| 38      | 20018-81721 | · BACK PLATE            | 1    | 350           |                                        |
| 39      | 20018-81750 | • FILTER                | 1    | 220           |                                        |
| 40      | 20018-81760 | · CLEANER COVER         | 1    | 500           |                                        |
| 41      | 20024-81781 | · KNOB CLEANER          | 1    | 240           | · · · · · · · · · · · · · · · · · · ·  |
| 42      | 22100-82430 | · O RING                | 1    | 40            |                                        |
| 43      | 20024-81790 | · CONE WASHER           | 1    | 30            |                                        |
| 51      | 20018-81730 | · PLATE                 | 1    | 920           |                                        |
| 45      | 01020-05550 | BOLT                    | 2    | 70            | ·····                                  |
| 46      | 01600-05131 | SPRING WASHER           | 2    | 10            |                                        |
| 47      | 20018-83311 | PIPE                    | 1    | 200           |                                        |
| 48      | 20020-85540 | CLIP                    | 2    | 30            |                                        |
| .49     | 20019-83320 | SPRING                  | 1    | 40            |                                        |
| 50      | 20019-83410 | GASKET                  | 1    | 50            |                                        |
| 44      | 20019-83420 | PLATE                   | 1    | 200           |                                        |
|         | 20019-83101 | THROTTLE CABLE SUB ASSY | 1    | 600           |                                        |
| i       | 20019-83111 | • THROTTLE CABLE        | 1    | 400           |                                        |
| 53      | 70056-83190 | · CONECTOR              | 1    | 230           |                                        |
|         | 20019-83131 | CORD                    | 1    | 130           |                                        |
| 55      | 20005-83160 | CABLE CAP               | 1    | 60            |                                        |
| 56      | 20024-83152 | CABLE HOLDER            | 1    | 70            |                                        |
|         |             |                         |      |               |                                        |
|         | :           |                         |      |               |                                        |
|         |             |                         |      |               |                                        |
|         |             |                         |      |               |                                        |
|         |             |                         |      |               |                                        |
|         |             |                         |      |               |                                        |
|         |             |                         |      |               |                                        |
| _       |             |                         |      |               |                                        |
|         |             |                         |      |               |                                        |
|         |             |                         |      |               |                                        |
|         |             |                         |      |               |                                        |
|         |             |                         |      |               |                                        |
|         |             |                         |      |               |                                        |
|         |             |                         |      |               |                                        |
|         |             |                         |      |               |                                        |
|         |             |                         |      |               |                                        |
|         |             |                         |      |               |                                        |