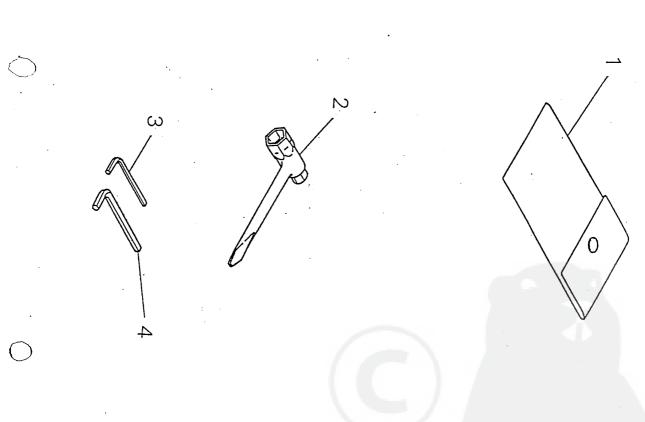

PARTS LIST Shindaiwa (Li38 liao380P)

 $\bigcirc$ 

 $\bigcirc$ 

•

-

| Ref.No.                                 | Part No.                              | Part Name     | Q'ty | Unit<br>Price | Remark                                 |
|-----------------------------------------|---------------------------------------|---------------|------|---------------|----------------------------------------|
| 10-                                     | 72483-91000                           | TOOL SET      | 1    | 840           |                                        |
| 1                                       | 19610-02100                           | · TOOL BAG    | 1    | 140           |                                        |
| 2                                       | 22000-91181                           | · PLUG WRENCH | 1    | 530           |                                        |
| 3                                       | 09026-03001                           | • HEXA WRENCH | 1    | 80            |                                        |
| 4                                       | 09026-04001                           | • HEXA WRENCH | 1    | 90            | ······································ |
|                                         |                                       |               |      |               |                                        |
|                                         |                                       |               |      |               |                                        |
|                                         |                                       |               |      |               |                                        |
|                                         |                                       |               | _    |               | ·                                      |
|                                         |                                       |               |      |               |                                        |
|                                         |                                       |               |      |               |                                        |
|                                         |                                       |               |      |               |                                        |
|                                         | · · · · · · · · · · · · · · · · · · · |               |      |               |                                        |
| ——––––––––––––––––––––––––––––––––––––– |                                       |               |      |               |                                        |
|                                         |                                       |               |      |               | ······                                 |
|                                         |                                       |               |      |               | ······································ |
|                                         |                                       |               |      |               |                                        |
|                                         |                                       |               |      |               | · · · · · · · · · · · · · · · · · · ·  |
|                                         | ······                                |               |      |               |                                        |
|                                         |                                       |               |      |               |                                        |
|                                         |                                       |               |      |               |                                        |
|                                         |                                       |               |      |               |                                        |
|                                         |                                       |               |      |               |                                        |
|                                         |                                       |               |      |               |                                        |
|                                         |                                       |               |      |               |                                        |
|                                         |                                       |               |      |               |                                        |
|                                         |                                       |               |      |               |                                        |
|                                         |                                       |               | +    |               |                                        |
|                                         |                                       |               |      |               |                                        |
|                                         |                                       |               |      |               |                                        |
|                                         |                                       | _             |      |               |                                        |
|                                         |                                       |               |      |               |                                        |
|                                         |                                       |               |      |               |                                        |
|                                         |                                       |               |      |               |                                        |
|                                         |                                       |               |      |               |                                        |
|                                         |                                       |               |      |               |                                        |
|                                         |                                       |               |      |               |                                        |