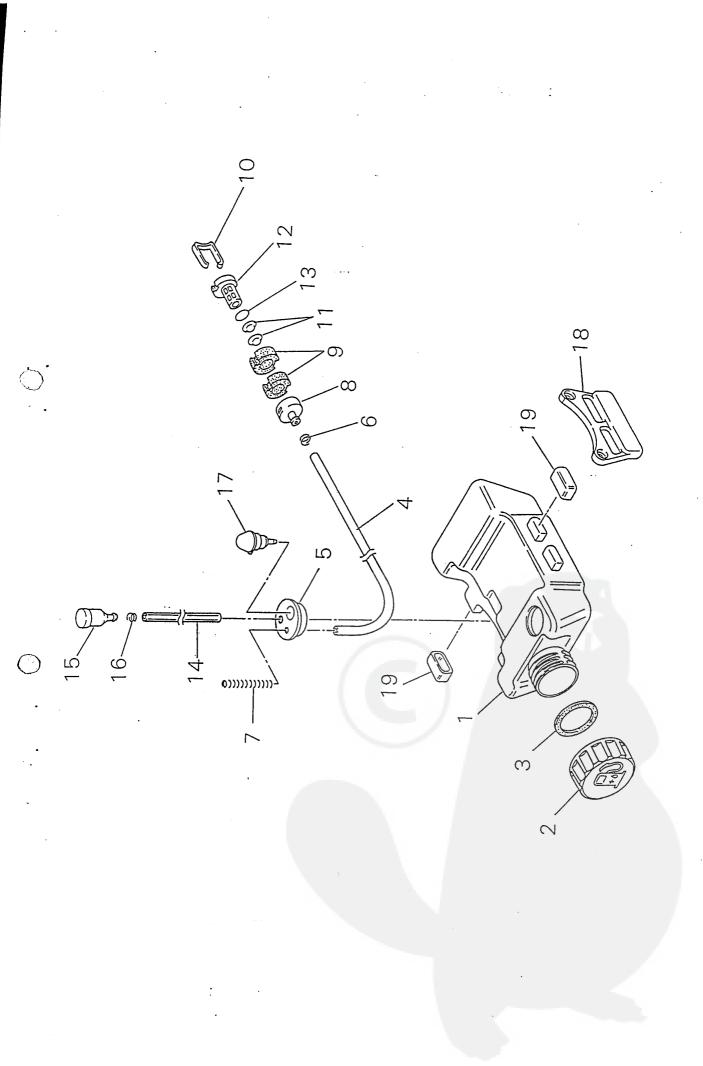

PARTS LIST SHINDAIWA (LI38 LIA0380P)

| Ref. Ma Part No. Part           | Name       | Q'ty | Unit<br>Price | Remark                                 |
|---------------------------------|------------|------|---------------|----------------------------------------|
| 7- 20019-85000 FUEL TANK AS     | <u>S Y</u> | 1    | 5,270         |                                        |
| 1 20018-85112 · FUEL TANK       |            | 1    | 1,450         |                                        |
| 70043-85200 · FUEL CAP SUB      | ASSY       | 1    | 220           |                                        |
| 2 70043-85210 ··· FUEL CAP      |            | 1    | 170           | ······································ |
| <u> </u>                        |            | 1    | 60            |                                        |
| 20018-85311 · FUEL PIPE ASS     | <u></u>    | 1    | 490           |                                        |
| 4 70064-85311 ·· FUEL PIPE      |            | 1    | 120           |                                        |
| 5 20019-85350 ·· GROMMET        |            | 1    | 200           |                                        |
| 6 20020-85540 ·· CLIP           |            | 2    | 30            |                                        |
| 7 20019-85340 ·· SPRING         |            | 1    | 40            |                                        |
| 22115-85401 · FUEL FILTER S     | UB ASSY    | 1    | 1,130         | ······                                 |
| 8 22128-85410 ·· WEIGHT FUEL    |            | 1    | 270           |                                        |
| 9 22128-85421 ·· FILTER         |            | 2    | 110           |                                        |
| 10 22128-85440 ·· CLIP FILTER   |            | 1    | 100           |                                        |
| 11 22118-85460 ·· SCREEN        |            | 2    | 170           |                                        |
| 12 22128-85470 ·· SLEEVE        |            | 1    | 160           |                                        |
| 13 22128-85480 ·· RING          |            | 1    | 50            | ,                                      |
| 20018-85501 · BREATHER ASSY     |            | 1    | 1,350         |                                        |
| 14 20018-85511 ·· BREATHER PIPE |            | 1    | 240           |                                        |
| 15 20035-85522 ·· VALVE         |            | 1    | 620           |                                        |
| 16 20020-85540 ·· CLIP          |            | 1    | 30            |                                        |
| 17 20019-85600 · PUMP COMP      |            | 1    | 630           | · · · · · · · · · · · · · · · · · · ·  |
| 18 20018-86111 TANK HOLDER      |            | 1    | 600           | 1.00                                   |
| 19 20018-86120 TANK CUSHION     |            | 4    | 50            |                                        |
|                                 |            |      |               |                                        |
|                                 |            |      |               |                                        |
|                                 | _///       |      |               |                                        |
|                                 |            |      |               |                                        |
|                                 |            | •    |               |                                        |
|                                 |            |      |               |                                        |
|                                 |            |      |               |                                        |
|                                 |            |      |               |                                        |
|                                 |            |      |               |                                        |
|                                 |            |      |               |                                        |
|                                 |            |      |               |                                        |
|                                 |            |      |               |                                        |
|                                 |            |      |               |                                        |
|                                 |            |      |               |                                        |