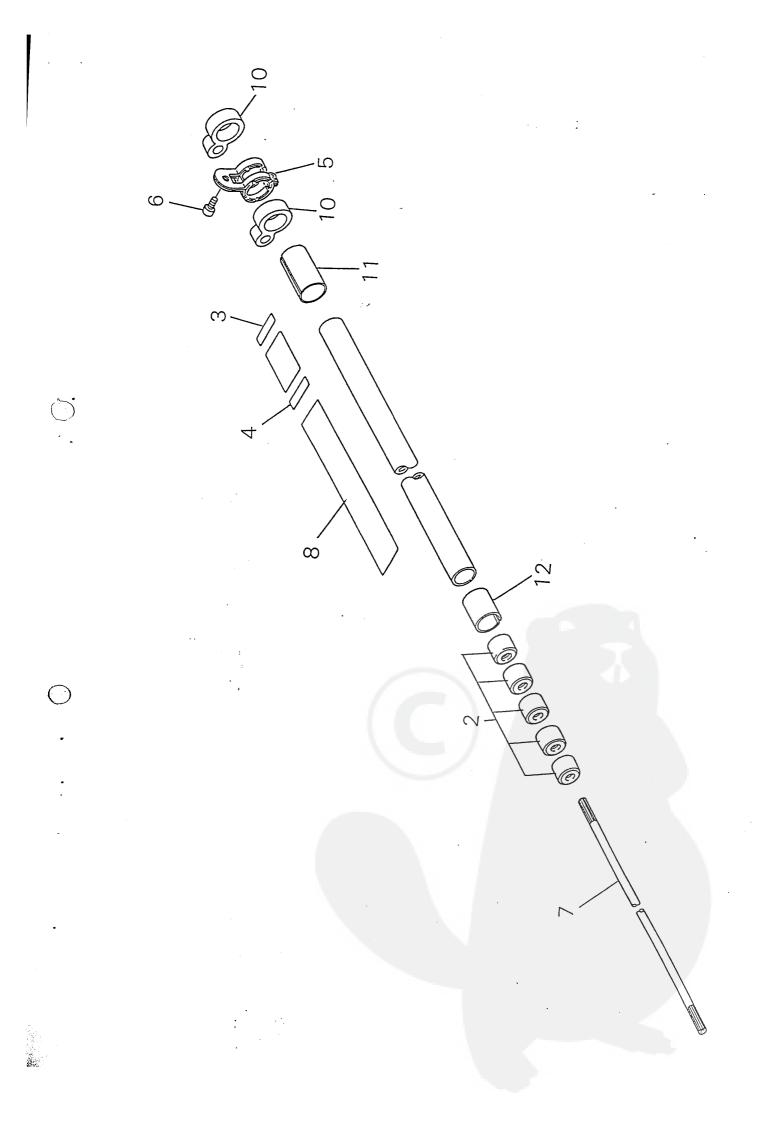

PARTS LIST Shindaiwa (Li38 Lia0380P)

(

.

 $\hat{X}$  :

PRICE:(¥)

| Ref. Na | Part No.    | Part Name       | · . Q'tý | Unit<br>Price | Remark                                |
|---------|-------------|-----------------|----------|---------------|---------------------------------------|
| 8-      | 22420-12100 | OUTER PIPE COMP | 1        | 9,500         |                                       |
| 2       | 22420-12120 | • BUSH          | 5        | 460           | ·······                               |
|         | 72444-12140 | CAUTION PLATE   | 1        | 100           |                                       |
| 4       | 72444-12150 | HANDLE LABEL    | 1        | 80            |                                       |
| 5       | 22420-12210 | HANGER          | 1        | 700           |                                       |
| 6       | 01020-05120 | BOLT            | 1        | 30            |                                       |
| 7       | 22420-12411 | MAIN SHAFT      | 1        | 4,200         | · · · · · · · · · · · · · · · · · · · |
| 8       | 72451-12510 | NAME PLATE      | 1        | 320           |                                       |
| 10      | 72444-12190 | BAND            | 2        | 130           |                                       |
| 11      | 22036-14130 | SPACER          | 1        | 200           |                                       |
| 12      | 22035-12220 | SPACER          | 1        | 180           |                                       |
|         |             |                 |          |               |                                       |
|         |             |                 |          |               |                                       |
|         |             |                 |          |               |                                       |
|         |             |                 |          |               |                                       |
|         |             |                 |          |               |                                       |
|         |             |                 |          |               |                                       |
|         |             |                 | 1        |               |                                       |
|         |             |                 |          |               | · · · · · · · · · · · · · · · · · · · |
|         |             |                 |          |               | ·······                               |
|         |             |                 |          |               |                                       |
|         |             |                 |          |               |                                       |
|         |             |                 | ┼──┼─    |               |                                       |
|         | t.          |                 |          |               |                                       |
|         |             |                 | +        |               | · · · · · · · · · · · · · · · · · · · |
|         |             |                 |          |               |                                       |
|         |             |                 |          |               | -                                     |
|         |             |                 |          |               |                                       |
|         |             |                 |          |               |                                       |
|         |             |                 |          |               |                                       |
|         |             |                 |          |               |                                       |
|         |             |                 |          |               |                                       |
|         |             |                 |          |               |                                       |
|         |             |                 |          |               |                                       |
|         |             |                 |          |               |                                       |
|         |             |                 |          |               |                                       |