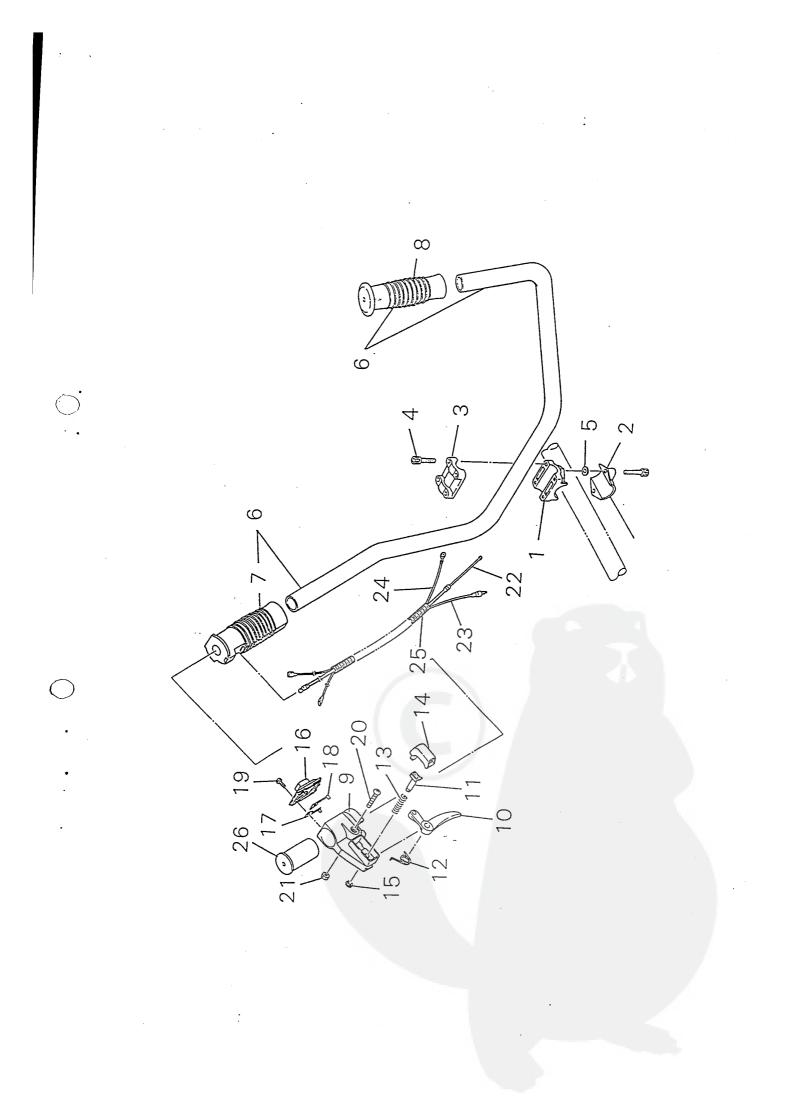

PARTS LIST Shindaiwa (Li38 lia0380P)

C250/VK

| Ref.Na | Part No.    | Part Name                 | Q'ty | Unit<br>Price | Remarks  |
|--------|-------------|---------------------------|------|---------------|----------|
| .1-    | 72091-14100 | BRACKET SUB ASSY          | 1    | 2,050         |          |
| 1      | 72051-14110 | • HANDLE BRACKET          | 1    | 750           |          |
| 2      | 72051-14120 | · LOWER CAP               | 1    | 430           |          |
| 3      | 72051-14131 | · UPPER CAP               | 1    | 490           |          |
| 4      | 11022-05250 | · BOLT SPW                | 6    | 50            |          |
| 5      | 01610-05080 | • WASHER                  | 1    | 10            |          |
| 6      | 72474-14200 | HANDLE SUB ASSY           | 1    | 1,930         |          |
| 7      | 22421-14220 | · GRIP                    | 1    | 560           |          |
| 8      | 22421-14230 | · GRIP                    | 1    | 630           |          |
|        | 22421-14300 | THROTTLE LEVER ASSY       | 1    | 4,370         |          |
|        | 22421-14310 | • THROTTLE LEVER SUB ASSY | 1    | 2,530         |          |
| 9      | 22421-14320 | ·· BODY                   | 1    | 1,260         |          |
| 10     | 22421-14330 | ·· LEVER                  | 1    | 960           |          |
| 11     | 72435-14740 | ·· SHAFT                  | 1    | 220           |          |
| 12     | 72435-14750 | ·· RETURN SPRING          | 1    | 200           |          |
| 13     | 72435-14760 | ·· SPRING                 | 1    | 150           | -        |
| 14     | 72435-14770 | · · BUTTON                | 1    | 270           | ·····    |
| 15     | 72435-14780 | ·· SNAP RING              | 1    | 60            |          |
| 16     | 72447-14830 | ·· SWITCH COMP            | 1    | 1,480         |          |
| 17     | 22421-14860 | · EARTH PLATE             | 1    | 70            | <u> </u> |
| 18     | 22421-14870 | · EARTH PLATE             | 1    | 70            |          |
| 19     | 72447-14890 | · SCREW TAPPING           | 2    | 30            |          |
| 20     | 11203-05250 | · SCREW PM                | 1    | 20            |          |
| 21     | 72447-14950 | · NYLON NUT               | 1    | 80            |          |
|        | 22421-14502 | CABLE ASSY                | 1    | 1,860         |          |
| 22     | 22421-14511 | • THROTTLE CABLE          | 1    | 580           |          |
| 23     | 22421-14522 | • CORD                    | 1    | 170           |          |
| 24     | 22421-14532 | · CORD                    | 1    | 170           |          |
| 25     | 22421-14542 | • TUBE                    | 1    | 600           |          |
| 26     | 22421-14610 | SPACER                    | 1    | 360           |          |
|        |             |                           |      |               |          |
|        |             |                           |      |               |          |
|        |             |                           |      |               |          |
|        |             |                           |      |               |          |
|        |             |                           |      |               |          |
|        |             |                           |      |               |          |
|        |             |                           |      |               |          |
|        |             |                           |      |               |          |