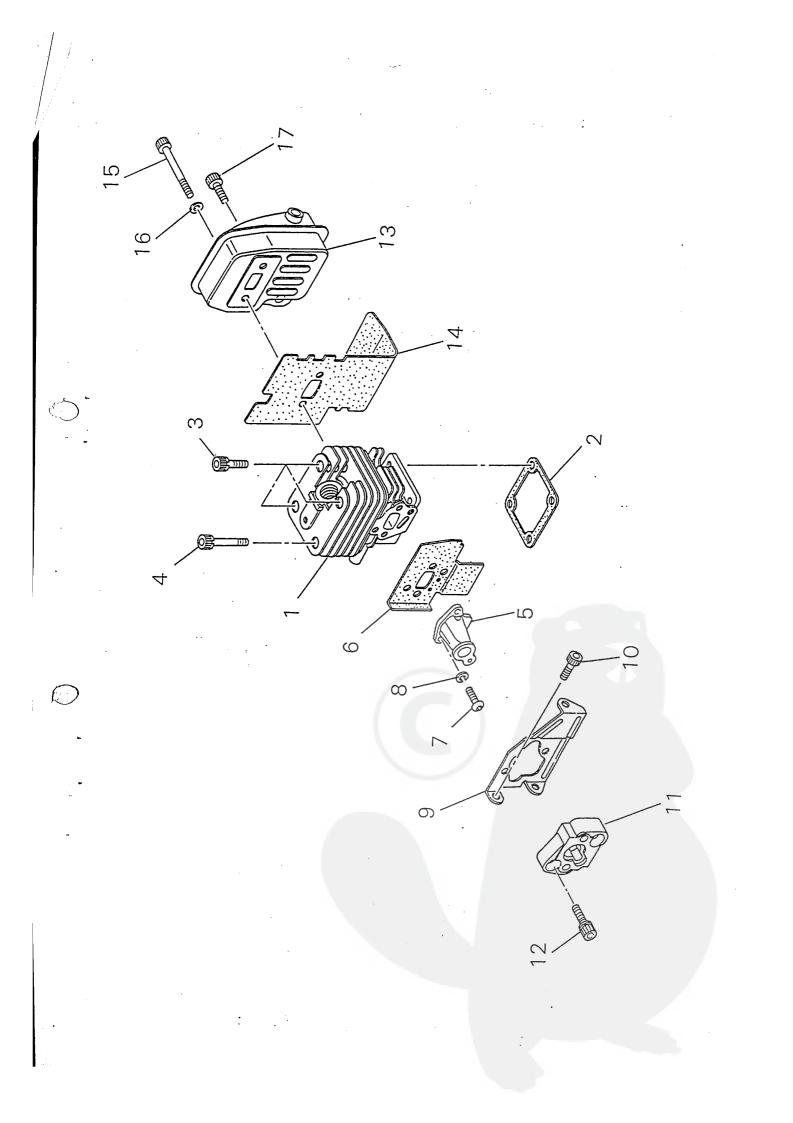

 $\left( \begin{array}{c} \\ \end{array} \right)$ 

(

| Ref.Na | Part No.    | Part Name        | Q'ty | Unit<br>Price | Remark                                 |
|--------|-------------|------------------|------|---------------|----------------------------------------|
| 1- 1   | 20018-12110 | CYLINDER         | 1    | 7,160         |                                        |
| 2      | 20018-12120 | GASKET           | 1    | 220           |                                        |
| 3      | 11020-05160 | BOLT SW          | 3    | 50            |                                        |
| 4      | 11020-05350 | BOLT SW          | 1    | 50            |                                        |
| 5      | 20018-12211 | BOOT             | 1    | 1,060         |                                        |
| 6      | 20018-12222 | GASKET           | 1    | 420           |                                        |
| 7      | 11210-05160 | SCREW BUTTON     | 2    | 30            |                                        |
| 8      | 01600-05131 | SPRING WASHER    | 2    | 10            | 1. <b></b>                             |
| 9      | 20018-12233 | BRACKET          | 1    | 520           |                                        |
| 10     | 01020-05120 | BOLT             | 2    | 30            | · · · · · · · · · · · · · · · · · · ·  |
| 11     | 20018-12241 | INSULATOR        | 1    | 700           |                                        |
| 12     | 11022-05160 | BOLT SPW         | 2    | 50            |                                        |
|        | 20018-15000 | MUFFLER ASSY     | 1    | 5,040         |                                        |
| 13     | 20018-15110 | • MUFFLER        | 1    | 3,500         |                                        |
| 14     | 20018-15150 | · GASKET MUFFLER | 1    | 1,300         |                                        |
| 15     | 01020-05500 | · BOLT           | 2    | 50            |                                        |
| 16     | 01610-05080 | • WASHER         | 2    | 10            | ······································ |
| 17     | 01020-05120 | · BOLT           | 1    | 30            | · · · · · · · · · · · · · · · · · · ·  |
|        |             |                  |      |               |                                        |
|        |             |                  |      |               |                                        |
|        |             |                  |      |               |                                        |
|        |             |                  |      |               |                                        |
|        |             |                  |      |               |                                        |
|        |             |                  |      |               |                                        |
|        |             |                  |      |               |                                        |
|        |             |                  |      |               |                                        |
|        |             |                  |      |               |                                        |
|        |             |                  |      |               | ······································ |
|        |             |                  |      |               |                                        |
|        |             |                  |      |               |                                        |
|        |             |                  |      |               |                                        |
|        |             |                  |      |               | •                                      |
|        |             |                  |      |               |                                        |