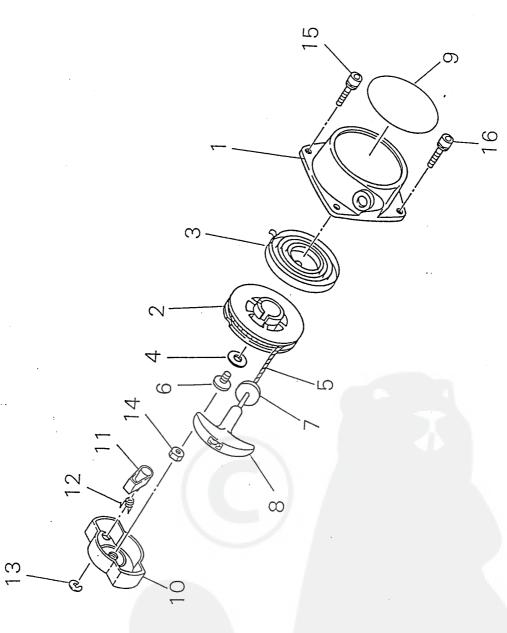

 $\left( \begin{array}{c} \\ \end{array} \right)$ 

(

| Ref.Na | Part No.    | Part Name        | Q'ty | Unit<br>Price | Remark                                 |
|--------|-------------|------------------|------|---------------|----------------------------------------|
| 1- 1   | 20018-12110 | CYLINDER         | 1    | 7,160         |                                        |
| 2      | 20018-12120 | GASKET           | 1    | 220           |                                        |
| 3      | 11020-05160 | BOLT SW          | 3    | 50            |                                        |
| 4      | 11020-05350 | BOLT SW          | 1    | 50            |                                        |
| 5      | 20018-12211 | BOOT             | 1    | 1,060         |                                        |
| 6      | 20018-12222 | GASKET           | 1    | 420           |                                        |
| 7      | 11210-05160 | SCREW BUTTON     | 2    | 30            |                                        |
| 8      | 01600-05131 | SPRING WASHER    | 2    | 10            | 1. <b></b>                             |
| 9      | 20018-12233 | BRACKET          | 1    | 520           |                                        |
| 10     | 01020-05120 | BOLT             | 2    | 30            | · · · · · · · · · · · · · · · · · · ·  |
| 11     | 20018-12241 | INSULATOR        | 1    | 700           |                                        |
| 12     | 11022-05160 | BOLT SPW         | 2    | 50            |                                        |
|        | 20018-15000 | MUFFLER ASSY     | 1    | 5,040         |                                        |
| 13     | 20018-15110 | • MUFFLER        | 1    | 3,500         |                                        |
| 14     | 20018-15150 | · GASKET MUFFLER | 1    | 1,300         |                                        |
| 15     | 01020-05500 | · BOLT           | 2    | 50            |                                        |
| 16     | 01610-05080 | • WASHER         | 2    | 10            | ······································ |
| 17     | 01020-05120 | · BOLT           | 1    | 30            | · · · · · · · · · · · · · · · · · · ·  |
|        |             |                  |      |               |                                        |
|        |             |                  |      |               |                                        |
|        |             |                  |      |               |                                        |
|        |             |                  |      |               |                                        |
|        |             |                  |      |               |                                        |
|        |             |                  |      |               |                                        |
|        |             |                  |      |               |                                        |
|        |             |                  |      |               |                                        |
|        |             |                  |      |               |                                        |
|        |             |                  |      |               | ······································ |
|        |             |                  |      |               |                                        |
|        |             |                  |      |               |                                        |
|        |             |                  |      |               |                                        |
|        |             |                  |      |               | •                                      |
|        |             |                  |      |               |                                        |