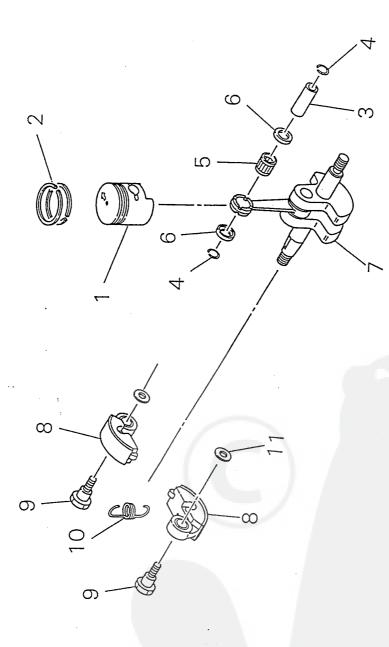

PARTS LIST Shindaiwa (Li38 lia0380P)

·..

 $(\cdot)$ 

(

 $\bigcirc$ 

.

| Ref.No. | Part No.    | Part Name        | Q't) | Unit<br>Price | Remark                                 |
|---------|-------------|------------------|------|---------------|----------------------------------------|
| 3- 1    | 20000-41111 | PISTON           | 1    | 2,000         |                                        |
| 2       | 20000-41210 | PISTON RING      | 2    | 360           | ······                                 |
| 3       | 20000-41310 | PISTON PIN       | 1    | 260           |                                        |
| 4       | 20000-41320 | SNAP RING        | 2    | 20            | ······································ |
| 5       | 20000-41330 | NEEDLE BEARING   | 1    | 660           |                                        |
| 6       | 20000-41341 | THRUST WASHER    | 2    | 170           |                                        |
| 7       | 20018-42000 | CRANK SHAFT ASSY | 1    | 10,200        |                                        |
|         | 20018-51100 | CLUTCH SHOE ASSY | 1    | 2,550         |                                        |
| 8       | 20000-51114 | · CLUTCH SHOE    | 2    | 970           |                                        |
| 9       | 20000-51212 | · BOLT           | 2    | 210           |                                        |
| 10      | 20018-51220 | · SPRING         | 1    | 160           |                                        |
| 11      | 22100-71430 | WASHER           | 2    | 30            |                                        |
|         |             |                  |      |               |                                        |
|         |             |                  |      |               |                                        |
|         |             |                  |      |               |                                        |
|         |             |                  |      |               |                                        |
|         |             |                  |      |               |                                        |
|         |             |                  |      |               |                                        |
|         |             |                  |      |               |                                        |
|         |             |                  |      |               |                                        |
|         |             | -                |      |               |                                        |
|         |             |                  |      |               |                                        |
|         | :           |                  |      |               |                                        |
|         |             |                  |      | < P           |                                        |
|         |             |                  |      |               |                                        |
|         |             |                  |      |               |                                        |
|         |             |                  |      |               |                                        |
|         |             |                  |      |               |                                        |
|         |             |                  |      |               |                                        |
|         |             |                  |      |               |                                        |
|         |             |                  |      |               |                                        |
|         |             |                  |      |               |                                        |
|         |             |                  |      |               |                                        |
|         |             |                  |      |               |                                        |
|         |             |                  |      |               |                                        |
|         |             |                  |      |               |                                        |
|         |             |                  |      |               |                                        |
|         |             |                  |      |               |                                        |