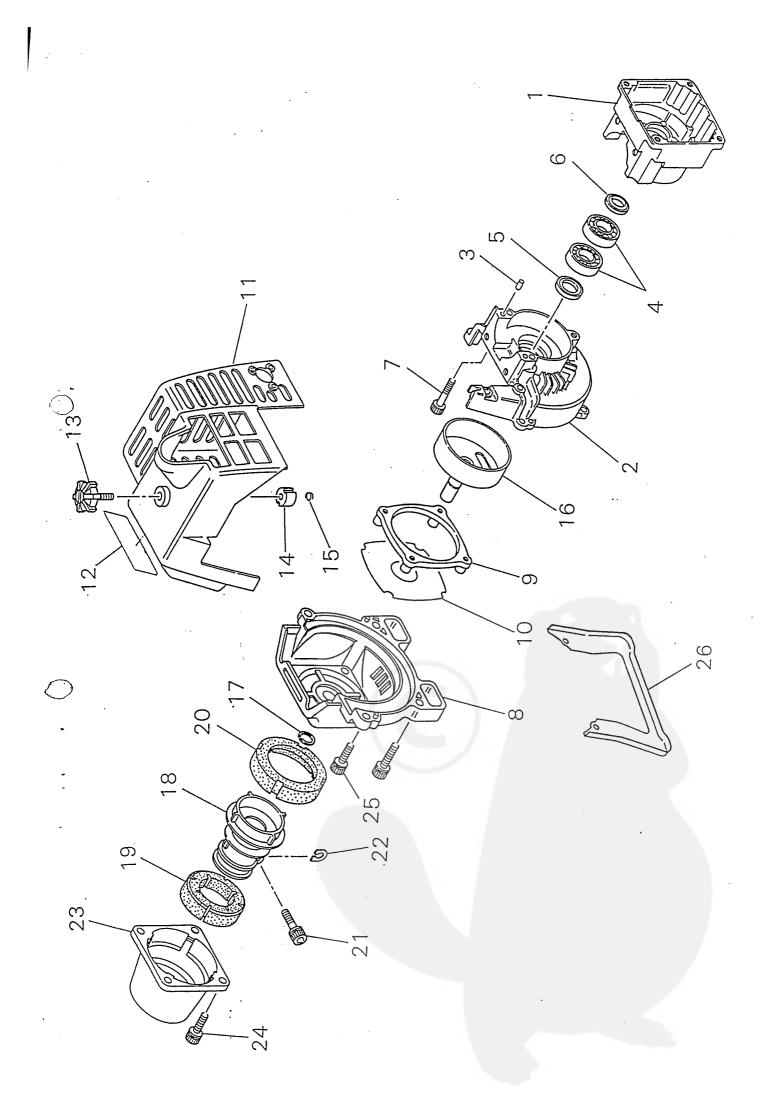

PARTS LIST Shindaiwa (Li38 lia0380P)

PRICE:(¥)

 $\bigcirc$ 

 $\bigcirc$ 

| Ref.Na | Part No.   | Part Name           | Q'ty | Unit<br>Price | Remark                                 |
|--------|------------|---------------------|------|---------------|----------------------------------------|
| 2- 2   | 0018-21000 | CRANK CASE ASSY     | 1    | 5,180         |                                        |
| 1 2    | 0018-21110 | · CRANK CASE S      | 1    | 2,040         |                                        |
| 2 20   | 0018-21120 | · CRANK CASE M      | 1    | 1,830         |                                        |
| 3 7(   | 0030-21140 | · DAWEL PIN         | 2    | 50            |                                        |
| 4 1;   | 2900-60010 | · BEARING           | 2    | 320           |                                        |
| 5 20   | 0000-21211 | · OIL SEAL          | 1    | 270           |                                        |
| 6 22   | 2150-21250 | · OIL SEAL          | 1    | 180           |                                        |
| 7 01   | 1020-05250 | · BOLT              | 3    | 40            |                                        |
| 8 70   | )135-31110 | FAN COVER           | 1    | 2,320         |                                        |
| 9 20   | 018-31130  | PLATE               | 1    | 770           |                                        |
| 10 20  | 018-31140  | GASKET              | 1    | 390           |                                        |
| 70     | 135-31201  | CYLINDER COVER ASSY | 1    | 2,500         |                                        |
| 11 70  | 135-31221  | · CYLINDER COVER    | 1    | 2,030         | ······                                 |
| 12 70  | 135-31230  | · NAME PLATE        | 1    | 100           |                                        |
| 13 20  | 018-31250  | · KNOB              | 1    | 180           | · · · · · · · · · · · · · · · · · · ·  |
| 14 20  | 018-31260  | · INSULATOR         | 1    | 100           | ······································ |
| 15 20  | 018-31270  | · CLIP              | 1    | 20            |                                        |
| 16 20  | 018-31330  | CLUTCH DRUM         | 1    | 2,780         | ······                                 |
| 17 22  | 000-13320  | SNAP RING           | 1    | 40            | · · · · · · · · · · · · · · · · · · ·  |
| 18 20  | 018-31410  | JOINT               | 1    | 1,450         | nt                                     |
| 19 200 | 018-31420  | FRONT CUSHION       | 1    | 330           | ······································ |
| 20 200 | 018-31430  | REAR CUSHION        | 1    | 400           |                                        |
| 21 110 | 023-05250  | BOLT SW             | 1    | 50            |                                        |
| 22 200 | 035-31460  | SHIM                | 1    | 20            |                                        |
| 23 701 | 135-31470  | CAP                 | 1    | 600           |                                        |
| 24 110 | 22-05200   | BOLT SPW            | 4    | 50            |                                        |
| 25 110 | 22-05250   | BOLT SPW            | 4    | 50            |                                        |
| 26 200 | 18-33110   | STAND               | 1    | 580           |                                        |
|        |            |                     |      |               |                                        |
|        |            |                     |      |               |                                        |
|        |            |                     |      |               |                                        |
|        |            |                     |      |               |                                        |
|        |            |                     |      |               |                                        |
|        |            |                     |      |               |                                        |
|        |            |                     |      |               |                                        |
|        |            |                     |      |               |                                        |
|        |            |                     |      |               |                                        |
|        |            |                     |      |               |                                        |