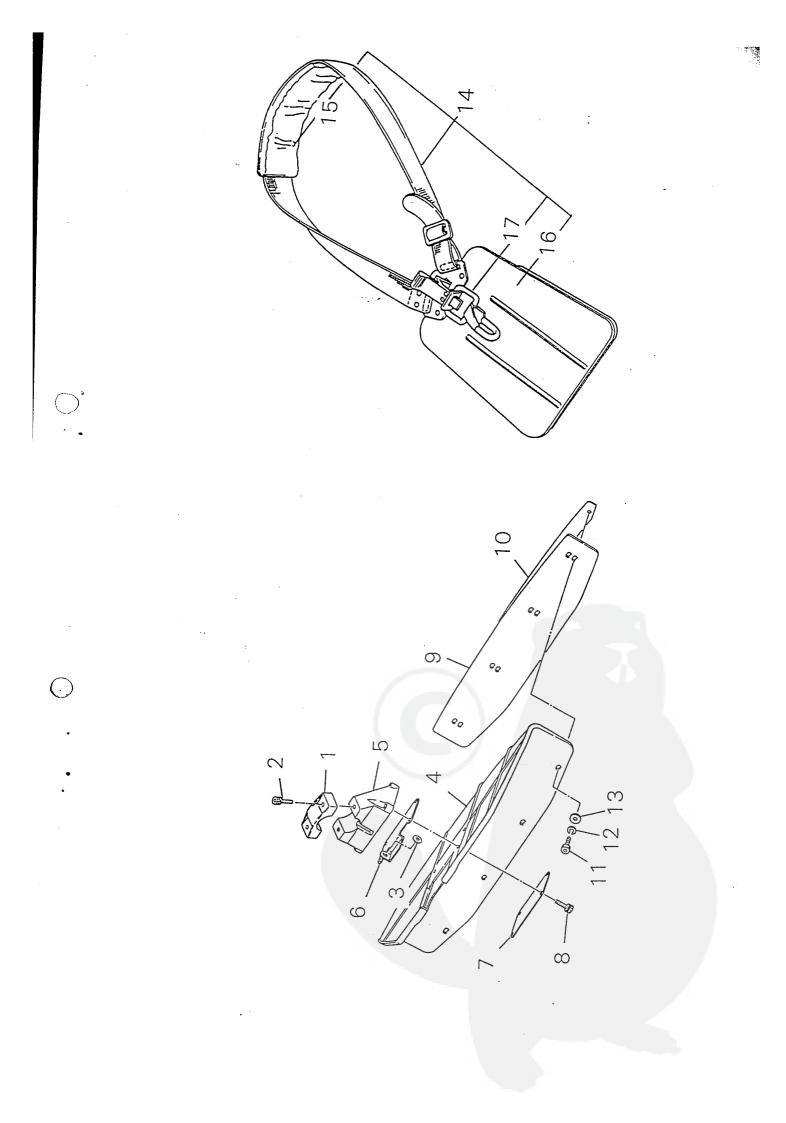

PARTS LIST Shindaiwa (Li38 lia0380P)

С

.

PRICE:(¥)

 $\bigcirc$ 

|     | Part No.    | Part Name       | Q' 1 ) | Unit<br>Price | Remark                                 |
|-----|-------------|-----------------|--------|---------------|----------------------------------------|
| 12- | 72444-16000 | GUARD ASSY      | 1      | 6,750         |                                        |
| 1   | 72444-16130 | · GUARD CLAMP   | 1      | 260           |                                        |
| 2   | 11022-05250 | · BOLT SPW      | 2      | 50            | ······································ |
| 3   | 72444-16150 | · WASHER        | 1      | 50            |                                        |
| 4   | 72444-16210 | • GUARD         | 1      | 2,600         |                                        |
| 5   | 72444-16120 | · GUARD BRACKET | 1      | 430           |                                        |
| 6   | 72444-16140 | · LINK PLATE    | 1      | 320           |                                        |
| 7   | 72444-16250 | · WASHER        | 1      | 110           |                                        |
| 8   | 11022-05200 | · BOLT SPW      | 4      | 50            |                                        |
| 9   | 72444-16220 | · SUB GUARD     | 1      | 950           |                                        |
| 10  | 72444-16230 | · BACK PLATE    | 1      | 640           |                                        |
| 11  | 01020-05160 | · BOLT          | 4      | 30            |                                        |
| 12  | 01600-05131 | · SPRING WASHER | 4      | 10            |                                        |
| 13  | 01613-05080 | · WASHER        | 4      | 10            |                                        |
| 14  | 72474-17201 | STRAP ASSY      | 1      | 4,860         |                                        |
| 15  | 22007-17220 | • PROTECTOR     | 1      | 310           |                                        |
| 16  | 72451-17262 | · PAD           | 1      | 10            |                                        |
| 17  | 22020-17130 | • HOOK          | 1      | 510           |                                        |
|     |             |                 |        |               |                                        |
|     |             |                 |        |               |                                        |
|     |             |                 |        |               |                                        |
|     |             |                 |        |               |                                        |
|     |             |                 |        |               |                                        |
|     |             |                 |        |               |                                        |
|     |             |                 |        |               |                                        |
|     |             |                 |        |               |                                        |
|     |             |                 |        |               |                                        |
|     |             |                 |        |               |                                        |
|     |             |                 |        |               |                                        |
|     |             |                 |        |               |                                        |
|     |             |                 |        |               |                                        |
|     |             |                 |        |               |                                        |
|     |             |                 |        |               |                                        |
|     |             |                 |        |               |                                        |
|     |             |                 |        |               |                                        |
|     |             |                 |        |               |                                        |