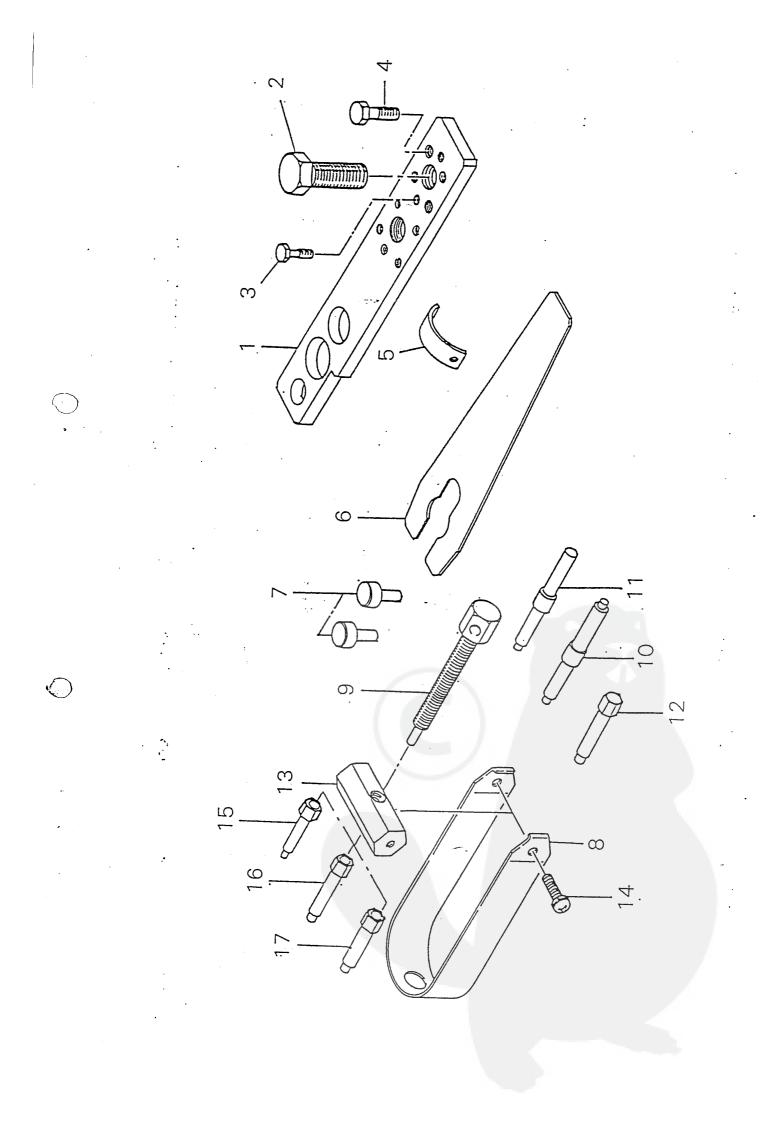

PARTS LIST SHINDAIWA (LI38 LIA0380P)

>

| Ref.Na | Part No.    | Part Name     | Q'ty | Unit<br>Price | Remark                                 |
|--------|-------------|---------------|------|---------------|----------------------------------------|
| .3-    | 20000-96104 | PULLER ASSY   | 1    | 5,080         |                                        |
| 1      | 20000-96114 | · LEVER       | 1    | 3,850         |                                        |
| 2      | 22100-96121 | · CENTER BOLT | 1    | 620           |                                        |
| 3      | 20000-96130 | · BOLT        | 3    | 130           |                                        |
| 4      | 20000-96140 | · BOLT        | 2    | 170           | ······································ |
| 5      | 20000-96210 | AIR GAP GAUGE | 1    | 310           |                                        |
| 6      | 20000-96411 | ROTOR SPANNER | 1    | 1,350         |                                        |
| 7 2    | 20021-96420 | STOPPER       | 2    | 190           | · · · · · · · · · · · · · · · · · · ·  |
|        | 20021-96601 | PULLER ASSY   | 1    | 6,680         | - <u></u>                              |
| 8 2    | 20021-96611 | • PULLER      | 1    | 320           |                                        |
| 9 2    | 20021-96621 | · BOLT        | 1    | 2,350         |                                        |
| 10 2   | 20000-96631 | · GUIDE PIN   | 1    | 560           |                                        |
| 11 _ 2 | 20035-96630 | · GUIDE PIN   | 1    | 460           |                                        |
| 12 2   | 0021-96630  | · GUIDE PIN   | 1    | 420           |                                        |
| 132    | 0000-96640  | · BOSS        | 1    | 560           | · · · · · · · · · · · · · · · · · · ·  |
| 140    | 1211-06120  | · SCREW SW    | 2    | 20            |                                        |
| 15 2   | 0021-96650  | · PIN ADAPTER | 1    | 590           | ·······                                |
| 16 2   | 0021-96660  | · PIN ADAPTER | 1    | 660           |                                        |
| 17 2   | 0021-96670  | · PIN ADAPTER | 1    | 720           |                                        |
|        |             |               |      |               |                                        |
|        |             |               |      |               |                                        |
|        |             |               | - F  | -             | · · · · · · · · · · · · · · · · · · ·  |
|        |             |               |      |               |                                        |
|        |             |               |      | <b>4</b> b    |                                        |
|        |             |               |      |               |                                        |
|        |             |               |      |               |                                        |
|        |             |               |      |               |                                        |
|        |             |               |      |               |                                        |
|        |             |               |      |               |                                        |
|        |             |               |      |               |                                        |
|        |             |               |      |               |                                        |
|        | ·           |               |      |               |                                        |
|        |             |               |      |               |                                        |
|        |             |               |      |               |                                        |
|        |             |               |      |               |                                        |
|        |             |               |      |               |                                        |
|        |             |               |      |               |                                        |
|        |             |               |      |               |                                        |