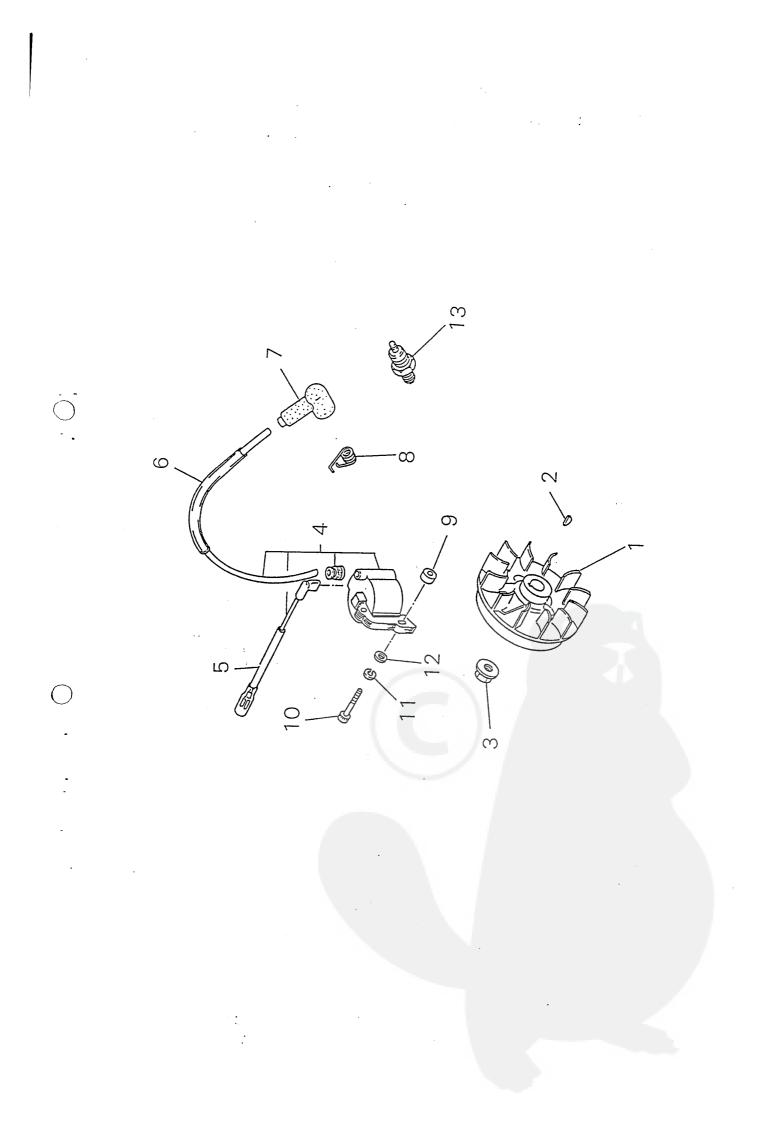

PARTS LIST Shindaiwa (li38 lia0380P)

 $( \cap$ 

 $\bigcirc$ 

| Ref.Na | Part No.    | Part Name                              | Q' t | Unit<br>Price | Remark |
|--------|-------------|----------------------------------------|------|---------------|--------|
| 4- 1   | 20018-71200 | ROTOR                                  | 1    | 3,700         |        |
| 2      | 02403-03100 | KEY                                    | 1    | 60            |        |
| 3      | 20035-71220 | NUT                                    | 1    | 40            |        |
| 4      | 20018-71602 | COIL ASSY                              | 1    | 5,300         |        |
| 5      | 20018-71642 | · CORD                                 | 1    | 200           |        |
| 6      | 20016-71660 | TUBE                                   | 1    | 80            |        |
| 7      | 22102-72220 | PLUG CAP                               | 1    | 190           |        |
| 8      | 20000-72230 | SPRING SPARK PLUG                      | 1    | 110           |        |
| 9      | 70030-71620 | INSULATOR                              | 2    | 90            |        |
| 10     | 01020-04260 | BOLT                                   | 2    | 30            |        |
| 11     | 01600-04101 | SPRING WASHER                          | 2    | 10            |        |
| 12     | 01612-00400 | WASHER                                 | 2    | 10            |        |
| 13     | 13000-13006 | SPARK PLUG                             | 1    | 500           |        |
|        |             |                                        |      |               |        |
|        |             | ·                                      |      |               |        |
|        |             |                                        |      |               |        |
|        |             |                                        |      |               | _      |
|        |             | ······································ |      |               |        |
|        |             |                                        |      |               |        |
|        |             |                                        |      |               |        |
|        |             |                                        |      |               |        |
|        |             |                                        |      |               |        |
|        |             |                                        |      |               |        |
|        |             |                                        |      |               |        |
|        |             | 12                                     |      |               |        |
|        |             |                                        |      |               |        |
|        |             |                                        |      |               |        |
|        |             |                                        |      |               |        |
|        |             |                                        |      |               |        |
|        |             |                                        |      |               | 100    |
|        |             |                                        |      |               |        |
|        |             |                                        |      |               |        |
|        |             |                                        |      |               |        |
|        |             |                                        |      |               | ······ |
|        |             |                                        |      |               |        |
|        |             |                                        |      |               |        |
|        |             |                                        |      |               |        |
|        |             |                                        |      |               |        |